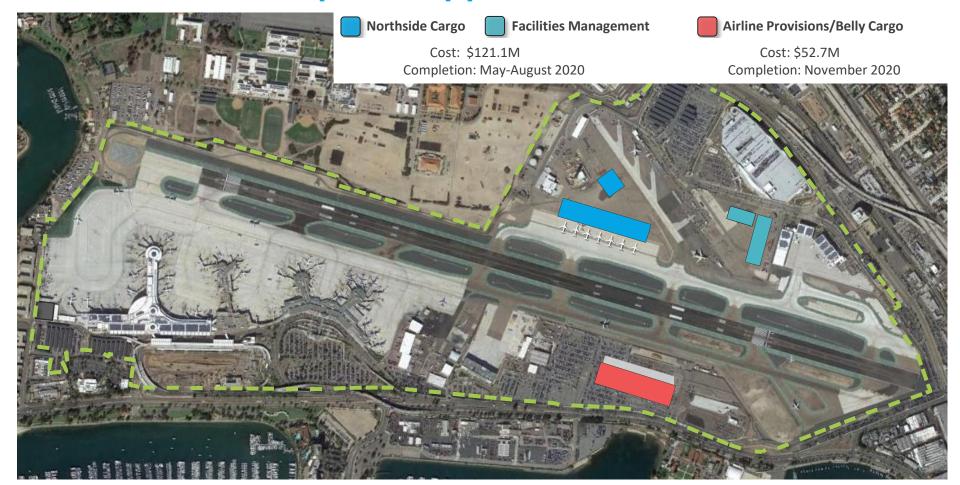

|
| Fall 2019         | Prepare Final EIR (inc. Response to Comments)                                                                                                      |
| November 2019     | Certification of Final EIR & Project Consideration by Board                                                                                        |
| CY 2021           | Begin Construction of New Terminal 1 (if Board approved)                                                                                           |
| CY 2024           | New Terminal 1 Opens (Phase 1a)                                                                                                                    |

#### **Airport Support Facilities**



## Questions?

### www.san.org/plan