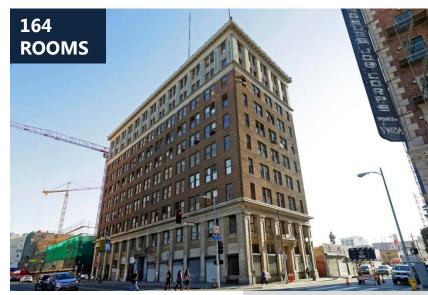

### **HOTEL ROOMS WITHIN WALKING DISTANCE OF LACC**

**UPCOMING** 

There are 13 projects entitled/in the planning phase, and nine projects announced/under consideration

| 22                | Fig+Pico Conference Center Hotels (Lightstone) | 1,162 |
|-------------------|------------------------------------------------|-------|
| 23                | City Lights on Fig (TriCal Construction)       | 1,024 |
| 24                | Olympia                                        | 1,000 |
| 25                | JW Marriott Expansion                          | 850   |
| 26                | The Albany (Sandstone Properties)              | 730   |
| 27                | Morrison Hotel (Relevant Group)                | 473   |
| 28                | Cambria Hotels & Suites (PPP)                  | 247   |
| 29                | dtLA South Park (Mack Urban, AECOM Capital)    | 243   |
| 30                | Figueroa Centre (Regalian, LLC)                | 220   |
| 31                | The Reef (LA Mart)                             | 208   |
| 32                | The Bricks                                     | 200   |
| 33                | Home2 Suites                                   | 143   |
| 34                | W Hotel (Figueroa North, Hazens L.A. Center)   | 125   |
|                   | Subtotal                                       | 6,625 |
| OPPORTUNITY SITES |                                                |       |
| 35                | 9th Street Sites                               | 400   |
| 36                | Olympic Tower Hotel (Car Wash Site)            | 373   |
| 37                | Pico + Hope/Flower                             | 350   |
| 38                | South Park Towers (Venice Hope Group, LLC)     | 300   |
| 39                | Toyota (L&R Group of Companies)                | 250   |
| 40                | Mart South                                     | 149   |
| 41                | Hyatt Centric (Blue Arch Investments)          | 139   |
|                   |                                                |       |
| 42                | Shamrock Parking Lot                           | -     |
| 42<br>43          | •                                              | -     |