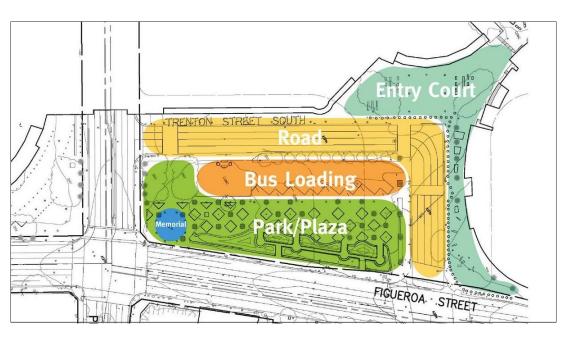

#### **GILBERT LINDSAY PLAZA**

Existing space is uninviting and underutilized

Existing: Vehicular Priority

Proposed: Differentiated Spaces