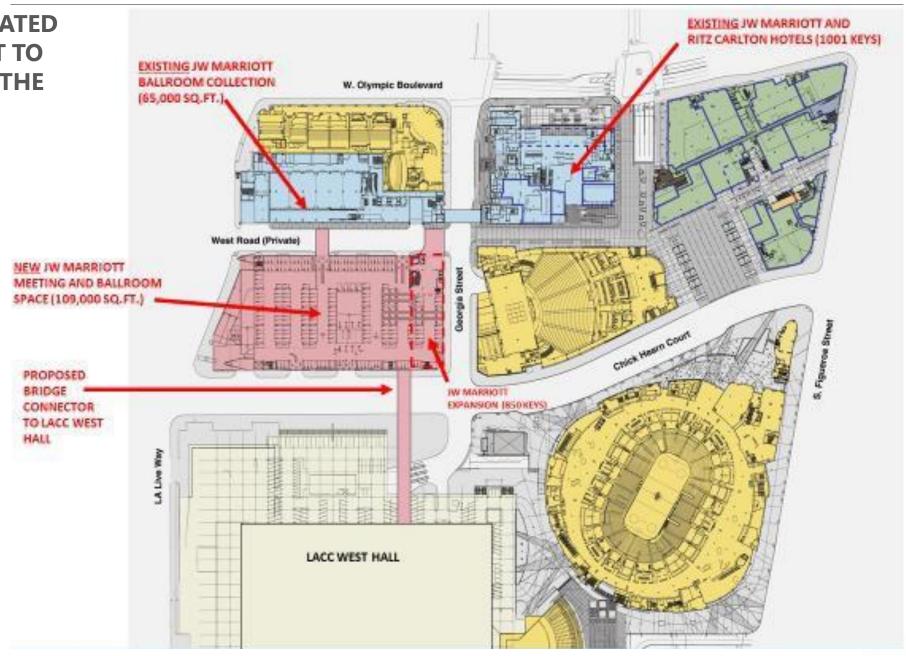

# JW MARRIOTT HOTEL EXPANSION

New 40-story hotel, adding 850 rooms directly connected to LACC

NEW HOTEL TOWER LOCATED IMMEDIATELY ADJACENT TO AND CONNECTED WITH THE LACC