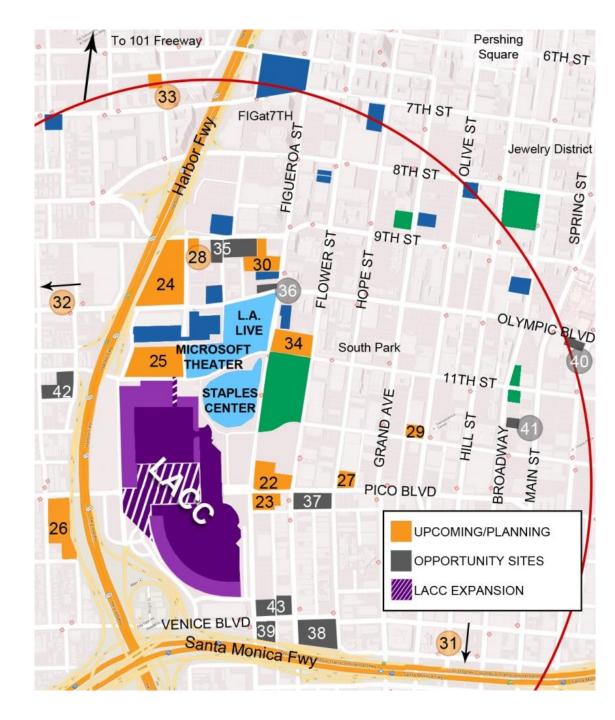

#### HOTEL ROOMS WITHIN WALKING DISTANCE OF LACC

There are 16 existing hotels and five hotels currently under construction, for a total of 5,801 hotel rooms within walking distance

| EXISTING HOTELS    |                                       |       |  |
|--------------------|---------------------------------------|-------|--|
| 1                  | InterContinental Los Angeles Downtown | 889   |  |
| 2                  | JW Marriott Los Angeles L.A. LIVE     | 878   |  |
| 3                  | Sheraton Los Angeles (The Bloc)       | 485   |  |
| 4                  | Hotel Indigo (Metropolis)             | 350   |  |
| 5                  | LEVEL Furnished Living                | 303   |  |
| 6                  | Figueroa Hotel                        | 268   |  |
| 7                  | Stillwell Hotel                       | 232   |  |
| 8                  | Freehand Hotel and Hostel             | 226   |  |
| 9                  | Residence Inn Los Angeles L.A. LIVE   | 219   |  |
| 10                 | Mayfair Hotel                         | 215   |  |
| 11                 | Ace Hotel                             | 182   |  |
| 12                 | Luxe City Center Hotel                | 175   |  |
| 13                 | Courtyard Los Angeles L.A. LIVE       | 174   |  |
| 14                 | Ritz Milner*                          | 137   |  |
| 15                 | Ritz-Carlton Los Angeles L.A. LIVE    | 123   |  |
| 16                 | O Hotel                               | 67    |  |
| Subtotal           |                                       | 4,923 |  |
| under construction |                                       |       |  |
| 17                 | Broadway Trade Center (Waterbridge)   | 200   |  |
| 18                 | Trinity Hotel                         | 183   |  |
| 19                 | Park Hyatt (Oceanwide Plaza)          | 183   |  |
| 20                 | Hoxton Hotel                          | 164   |  |
| 21                 | The Downtown LA Proper (Case Hotel)   | 148   |  |
|                    | Subtotal                              | 878   |  |

# PROJECTS UNDER CONSTRUCTION

**BROADWAY TRADE CENTER** 

**TRINITY HOTEL** 

**PARK HYATT** 

**HOXTON HOTEL** 

**DOWNTOWN LA PROPER** 

### **HOTEL ROOMS WITHIN WALKING DISTANCE OF LACC**

**UPCOMING** 

There are 13 projects entitled/in the planning phase, and nine projects announced/under consideration

| 22                | Fig+Pico Conference Center Hotels (Lightstone) | 1,162 |
|-------------------|------------------------------------------------|-------|
| 23                | City Lights on Fig (TriCal Construction)       | 1,024 |
| 24                | Olympia                                        | 1,000 |
| 25                | JW Marriott Expansion                          | 850   |
| 26                | The Albany (Sandstone Properties)              | 730   |
| 27                | Morrison Hotel (Relevant Group)                | 473   |
| 28                | Cambria Hotels & Suites (PPP)                  | 247   |
| 29                | dtLA South Park (Mack Urban, AECOM Capital)    | 243   |
| 30                | Figueroa Centre (Regalian, LLC)                | 220   |
| 31                | The Reef (LA Mart)                             | 208   |
| 32                | The Bricks                                     | 200   |
| 33                | Home2 Suites                                   | 143   |
| 34                | W Hotel (Figueroa North, Hazens L.A. Center)   | 125   |
|                   | Subtotal                                       | 6,625 |
| OPPORTUNITY SITES |                                                |       |
| 35                | 9th Street Sites                               | 400   |
| 36                | Olympic Tower Hotel (Car Wash Site)            | 373   |
| 37                | Pico + Hope/Flower                             | 350   |
| 38                | South Park Towers (Venice Hope Group, LLC)     | 300   |
| 39                | Toyota (L&R Group of Companies)                | 250   |
| 40                | Mart South                                     | 149   |
| 41                | Hyatt Centric (Blue Arch Investments)          | 139   |
|                   |                                                |       |
| 42                | Shamrock Parking Lot                           | -     |
| 42<br>43          | •                                              | -     |

#### **UPCOMING PROJECTS**

FIG+PICO CONFERENCE CENTER HOTELS

**CITY LIGHTS ON FIG** 

**OLYMPIA** 

JW MARRIOTT EXPANSION

THE ALBANY (SANDSTONE)

**MORRISON HOTEL** 

**CAMBRIA HOTEL & SUITES** 