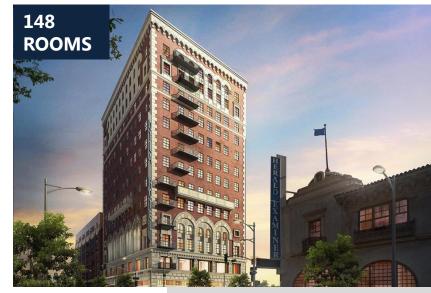

### **HOTEL ROOMS WITHIN WALKING DISTANCE OF LACC**

**UPCOMING** 

There are 13 projects entitled/in the planning phase, and nine projects announced/under consideration

| 22                | Fig+Pico Conference Center Hotels (Lightstone) | 1,162 |
|-------------------|------------------------------------------------|-------|
| 23                | City Lights on Fig (TriCal Construction)       | 1,024 |
| 24                | Olympia                                        | 1,000 |
| 25                | JW Marriott Expansion                          | 850   |
| 26                | The Albany (Sandstone Properties)              | 730   |
| 27                | Morrison Hotel (Relevant Group)                | 473   |
| 28                | Cambria Hotels & Suites (PPP)                  | 247   |
| 29                | dtLA South Park (Mack Urban, AECOM Capital)    | 243   |
| 30                | Figueroa Centre (Regalian, LLC)                | 220   |
| 31                | The Reef (LA Mart)                             | 208   |
| 32                | The Bricks                                     | 200   |
| 33                | Home2 Suites                                   | 143   |
| 34                | W Hotel (Figueroa North, Hazens L.A. Center)   | 125   |
|                   | Subtotal                                       | 6,625 |
| OPPORTUNITY SITES |                                                |       |
| 35                | 9th Street Sites                               | 400   |
| 36                | Olympic Tower Hotel (Car Wash Site)            | 373   |
| 37                | Pico + Hope/Flower                             | 350   |
| 38                | South Park Towers (Venice Hope Group, LLC)     | 300   |
| 39                | Toyota (L&R Group of Companies)                | 250   |
| 40                | Mart South                                     | 149   |
| 41                | Hyatt Centric (Blue Arch Investments)          | 139   |
|                   |                                                |       |
| 42                | Shamrock Parking Lot                           | -     |
| 42<br>43          | •                                              | -     |