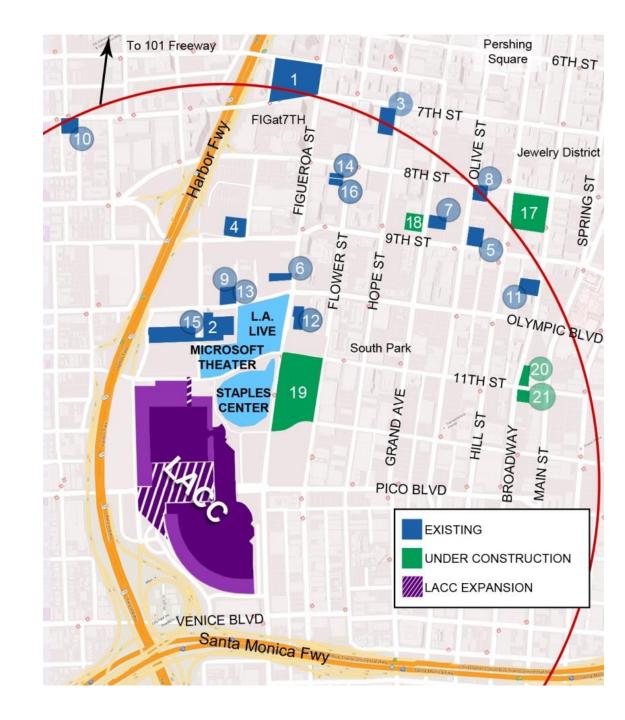

#### HOTEL ROOMS WITHIN WALKING DISTANCE OF LACC

There are 16 existing hotels and five hotels currently under construction, for a total of 5,801 hotel rooms within walking distance

| EXISTING HOTELS    |                                       |       |  |
|--------------------|---------------------------------------|-------|--|
| 1                  | InterContinental Los Angeles Downtown | 889   |  |
| 2                  | JW Marriott Los Angeles L.A. LIVE     | 878   |  |
| 3                  | Sheraton Los Angeles (The Bloc)       | 485   |  |
| 4                  | Hotel Indigo (Metropolis)             | 350   |  |
| 5                  | LEVEL Furnished Living                | 303   |  |
| 6                  | Figueroa Hotel                        | 268   |  |
| 7                  | Stillwell Hotel                       | 232   |  |
| 8                  | Freehand Hotel and Hostel             | 226   |  |
| 9                  | Residence Inn Los Angeles L.A. LIVE   | 219   |  |
| 10                 | Mayfair Hotel                         | 215   |  |
| 11                 | Ace Hotel                             | 182   |  |
| 12                 | Luxe City Center Hotel                | 175   |  |
| 13                 | Courtyard Los Angeles L.A. LIVE       | 174   |  |
| 14                 | Ritz Milner*                          | 137   |  |
| 15                 | Ritz-Carlton Los Angeles L.A. LIVE    | 123   |  |
| 16                 | O Hotel                               | 67    |  |
| Subtotal           |                                       | 4,923 |  |
| under construction |                                       |       |  |
| 17                 | Broadway Trade Center (Waterbridge)   | 200   |  |
| 18                 | Trinity Hotel                         | 183   |  |
| 19                 | Park Hyatt (Oceanwide Plaza)          | 183   |  |
| 20                 | Hoxton Hotel                          | 164   |  |
| 21                 | The Downtown LA Proper (Case Hotel)   | 148   |  |
|                    | Subtotal                              | 878   |  |

\*Currently undergoing renovations

# PROJECTS UNDER CONSTRUCTION

**BROADWAY TRADE CENTER** 

**TRINITY HOTEL** 

**PARK HYATT** 

**HOXTON HOTEL** 

**DOWNTOWN LA PROPER** 

### **HOTEL ROOMS WITHIN WALKING DISTANCE OF LACC**

**UPCOMING** 

There are 13 projects entitled/in the planning phase, and nine projects announced/under consideration

| 22                | Fig+Pico Conference Center Hotels (Lightstone) | 1,162 |
|-------------------|------------------------------------------------|-------|
| 23                | City Lights on Fig (TriCal Construction)       | 1,024 |
| 24                | Olympia                                        | 1,000 |
| 25                | JW Marriott Expansion                          | 850   |
| 26                | The Albany (Sandstone Properties)              | 730   |
| 27                | Morrison Hotel (Relevant Group)                | 473   |
| 28                | Cambria Hotels & Suites (PPP)                  | 247   |
| 29                | dtLA South Park (Mack Urban, AECOM Capital)    | 243   |
| 30                | Figueroa Centre (Regalian, LLC)                | 220   |
| 31                | The Reef (LA Mart)                             | 208   |
| 32                | The Bricks                                     | 200   |
| 33                | Home2 Suites                                   | 143   |
| 34                | W Hotel (Figueroa North, Hazens L.A. Center)   | 125   |
|                   | Subtotal                                       | 6,625 |
| OPPORTUNITY SITES |                                                |       |
| 35                | 9th Street Sites                               | 400   |
| 36                | Olympic Tower Hotel (Car Wash Site)            | 373   |
| 37                | Pico + Hope/Flower                             | 350   |
| 38                | South Park Towers (Venice Hope Group, LLC)     | 300   |
| 39                | Toyota (L&R Group of Companies)                | 250   |
| 40                | Mart South                                     | 149   |
| 41                | Hyatt Centric (Blue Arch Investments)          | 139   |
|                   |                                                |       |
| 42                | Shamrock Parking Lot                           | -     |
| 42<br>43          | •                                              | -     |

#### **UPCOMING PROJECTS**

FIG+PICO CONFERENCE CENTER HOTELS

**CITY LIGHTS ON FIG** 

**OLYMPIA** 

JW MARRIOTT EXPANSION

THE ALBANY (SANDSTONE)

**MORRISON HOTEL** 

**CAMBRIA HOTEL & SUITES** 