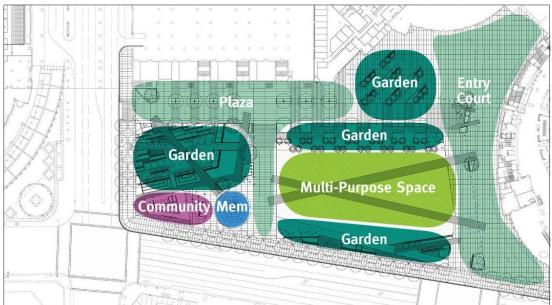

## REIMAGINED GILBERT LINDSAY PLAZA

Flexible event space for LACC programming, including gardens and multi-purpose space, strengthening the connection to L.A. LIVE