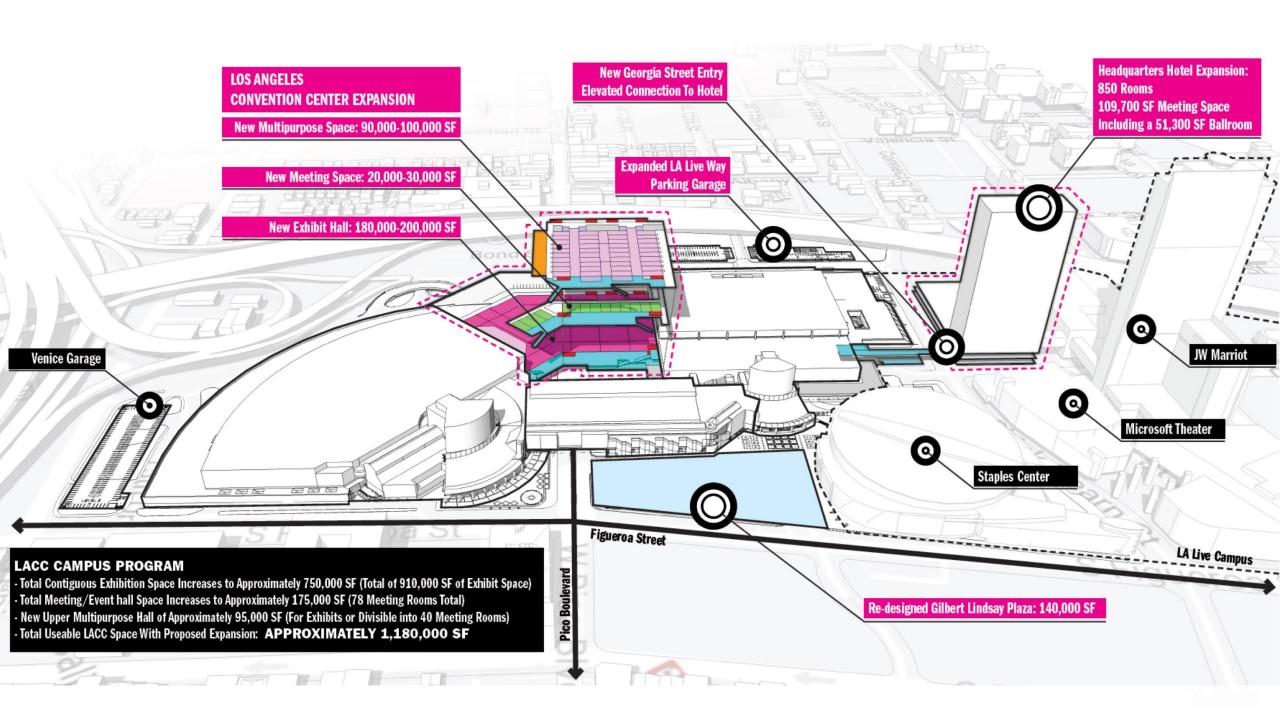

## **PROJECT GOALS**

- Develop a convention center with over 1.2M sq. ft. of total space, including over 1 million sq. ft. of exhibition space and over 250,000 sq. ft. of meeting rooms
- Leverage the over 800,000 sq. ft. of contiguous exhibition space to create a top convention center destination in California and among the most competitive in the country
- Add versatile flex space that can function as exhibition space, meeting rooms, and also service seated dining events
- Completely redevelop Gilbert Lindsay Plaza
- Develop a complete project that delivers a fully integrated 100 acre L.A. LIVE/LA Convention
  Center campus which includes over 2,240 hotel rooms enhancing the attractiveness of LA as a
  prime location for large groups
- Project delivery by 2022

# JW MARRIOTT HOTEL EXPANSION

New 40-story hotel, adding 850 rooms directly connected to LACC

NEW HOTEL TOWER LOCATED IMMEDIATELY ADJACENT TO AND CONNECTED WITH THE LACC