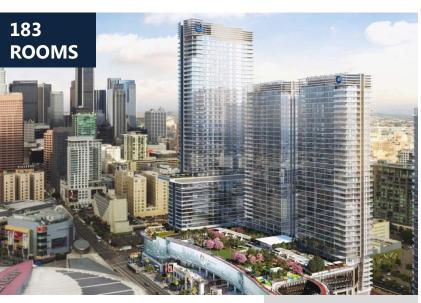

### **HOTEL ROOMS WITHIN WALKING DISTANCE OF LACC**

**UPCOMING** 

There are 13 projects entitled/in the planning phase, and nine projects announced/under consideration

| 22                | Fig+Pico Conference Center Hotels (Lightstone) | 1,162 |
|-------------------|------------------------------------------------|-------|
| 23                | City Lights on Fig (TriCal Construction)       | 1,024 |
| 24                | Olympia                                        | 1,000 |
| 25                | JW Marriott Expansion                          | 850   |
| 26                | The Albany (Sandstone Properties)              | 730   |
| 27                | Morrison Hotel (Relevant Group)                | 473   |
| 28                | Cambria Hotels & Suites (PPP)                  | 247   |
| 29                | dtLA South Park (Mack Urban, AECOM Capital)    | 243   |
| 30                | Figueroa Centre (Regalian, LLC)                | 220   |
| 31                | The Reef (LA Mart)                             | 208   |
| 32                | The Bricks                                     | 200   |
| 33                | Home2 Suites                                   | 143   |
| 34                | W Hotel (Figueroa North, Hazens L.A. Center)   | 125   |
|                   | Subtotal                                       | 6,625 |
| OPPORTUNITY SITES |                                                |       |
| 35                | 9th Street Sites                               | 400   |
| 36                | Olympic Tower Hotel (Car Wash Site)            | 373   |
| 37                | Pico + Hope/Flower                             | 350   |
| 38                | South Park Towers (Venice Hope Group, LLC)     | 300   |
| 39                | Toyota (L&R Group of Companies)                | 250   |
| 40                | Mart South                                     | 149   |
| 41                | Hyatt Centric (Blue Arch Investments)          | 139   |
|                   |                                                |       |
| 42                | Shamrock Parking Lot                           | -     |
| 42<br>43          | •                                              | -     |