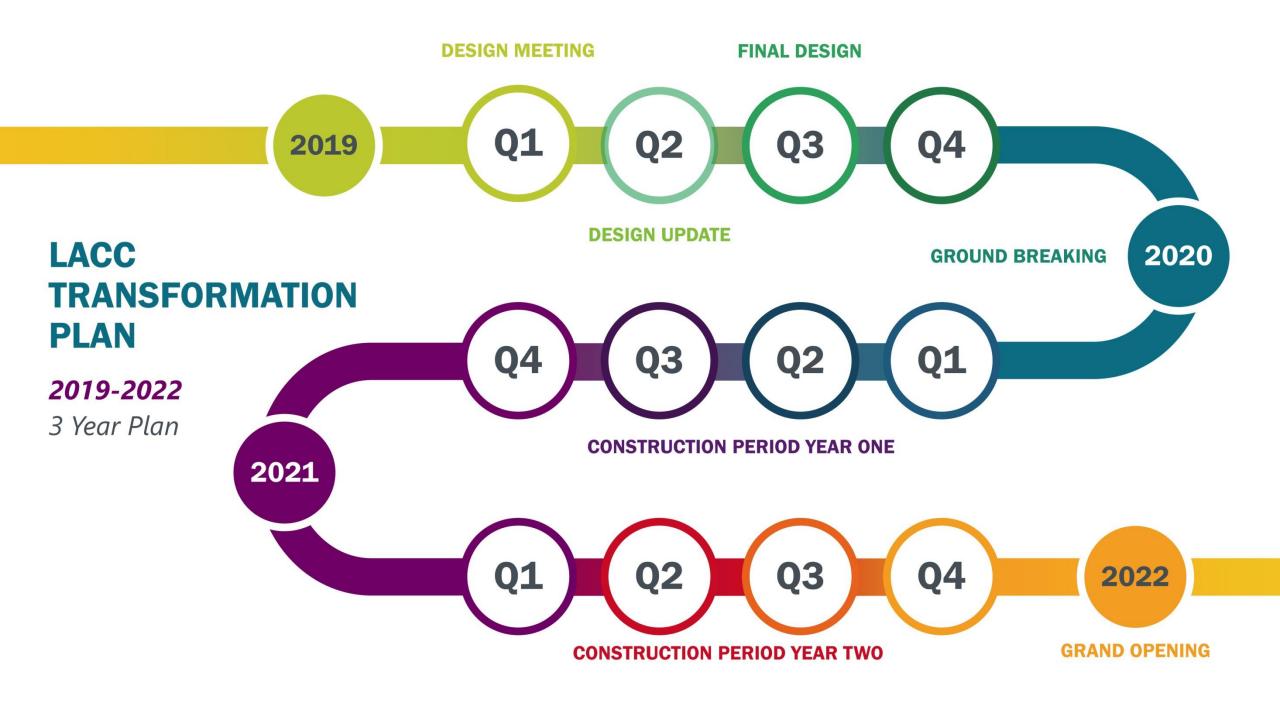

## **PROJECT GOALS**

- Develop a convention center with over 1.2M sq. ft. of total space, including over 1 million sq. ft. of exhibition space and over 250,000 sq. ft. of meeting rooms
- Leverage the over 800,000 sq. ft. of contiguous exhibition space to create a top convention center destination in California and among the most competitive in the country
- Add versatile flex space that can function as exhibition space, meeting rooms, and also service seated dining events
- Completely redevelop Gilbert Lindsay Plaza
- Develop a complete project that delivers a fully integrated 100 acre L.A. LIVE/LA Convention
  Center campus which includes over 2,240 hotel rooms enhancing the attractiveness of LA as a
  prime location for large groups
- Project delivery by 2022