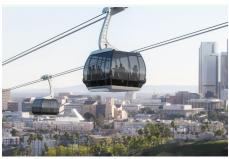

# Los Angeles Aerial Rapid Transit

Linking Union Station & Dodger Stadium

**RSVP:** www.construction-network.net

1.25-MILE AERIAL GONDOLA SYSTEM

5,000+ PASSENGERS PER HOUR PER DIRECTION

LESS THAN A 5-MINUTE RIDE FROM UNION STATION TO DODGER STADIUM

ZERO-EMISSION TRANSPORTATION TECHNOLOGY