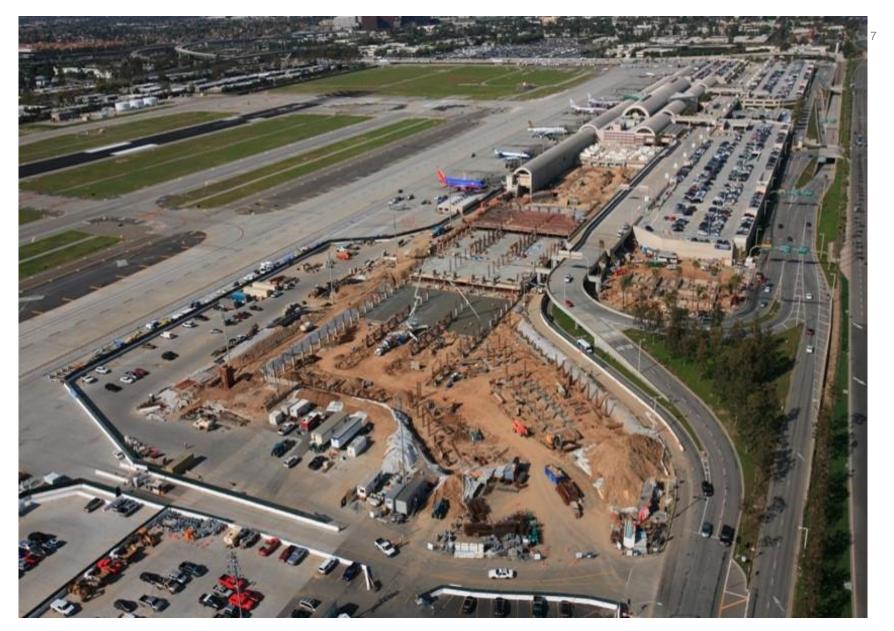

## 2020 Overview

- Total Passengers: 3.8M
- Total Air Cargo: 16,535 tons (Jan Nov)
- Total Operations: 220,279 (Jan Nov)
- Average Load Factor: 57.5%
- Top Five Destinations:
  - Dallas
  - Denver
  - Phoenix
  - Seattle
  - Las Vegas