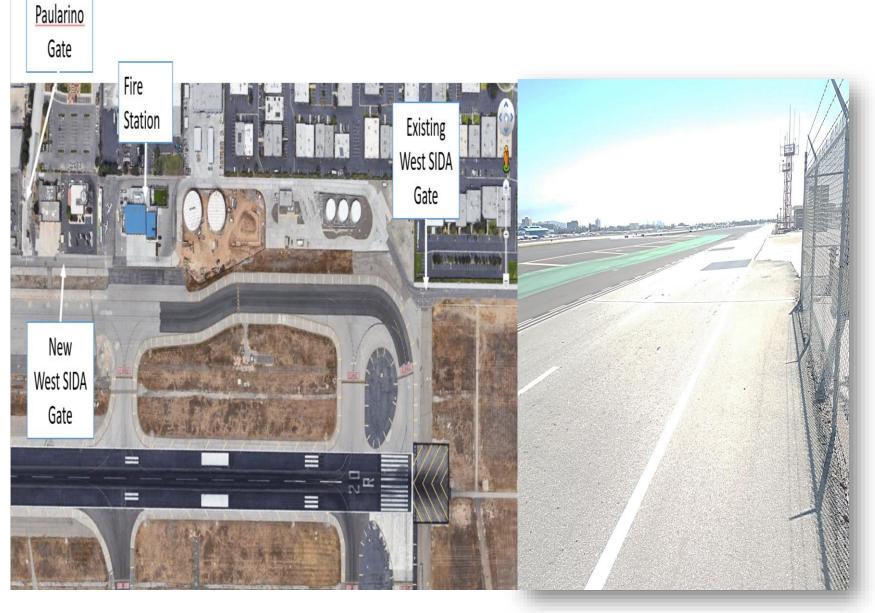

, 714.524.1870 F. 714.524.1875 WWW.JRMA.COM

LIMITED SERVICE FIXED BASE OPERATOR

JAY'S AIRCRAFT MAINTENANCE, INC.

SOUTHWEST SITE JOHN WAYNE AIRPORT ORANGE COUNTY, CA



PRELIMINARY NOT FOR CONSTRUCTION

AERIAL RENDERINGS 1

JRMA Project No. 4083

A9.1

AERIAL VIEW SOUTHEAST ALONG AIRWAY AVE 1



Rendering 1: Birds Eye View Looking Southeast



JOHN WAYNE AIRPORT ORANGE COUNTY



## JOHN WAYNE AIRPORT ORANGE COUNTY



JOHN WAYNE AIRPORT ORANGE COUNTY



## Terminal A&B - Expansion Joint (Page 2 of 2)





JOHN WAYNE AIRPORT ORANGE COUNTY



JOHN WAYNE AIRPORT ORANGE COUNTY



JOHN WAYNE AIRPORT ORANGE COUNTY



JOHN WAYNE AIRPORT ORANGE COUNTY



JOHN WAYNE AIRPORT ORANGE COUNTY



JOHN WAYNE AIRPORT ORANGE COUNTY



JOHN WAYNE AIRPORT ORANGE COUNTY



JOHN WAYNE AIRPORT ORANGE COUNTY





JOHN WAYNE AIRPORT ORANGE COUNTY