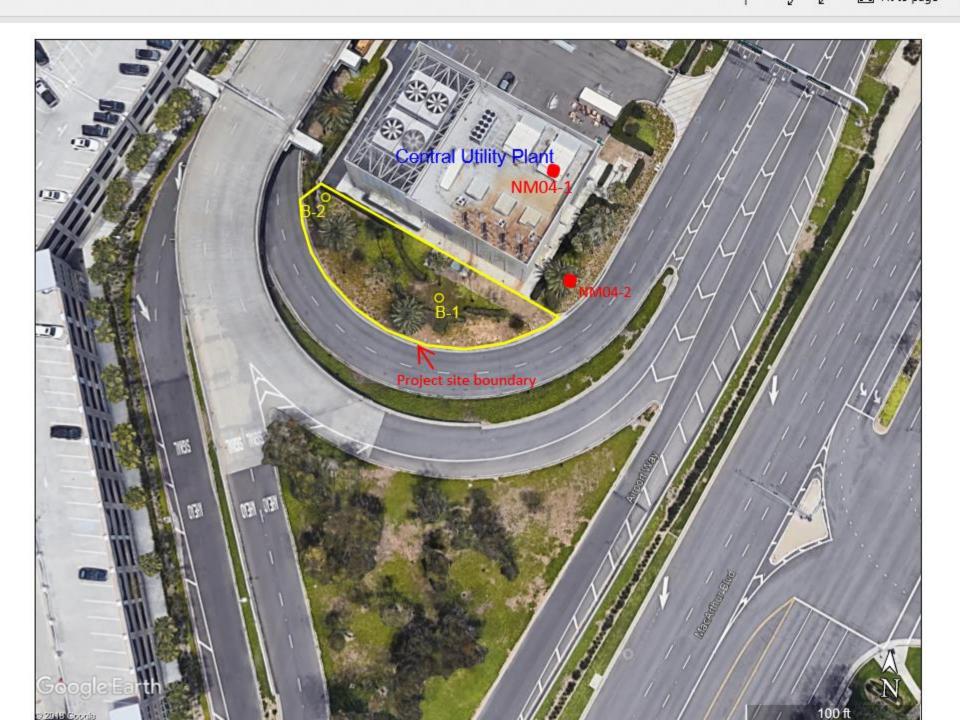

— + ¬Q ∠ □ Fit to page

Google Maps Page 1 of 1

Imagery ©2021 Maxar Technologies, U.S. Geological Survey, USDA Farm Service Agency, Map data ©2021 Google 1000 ft