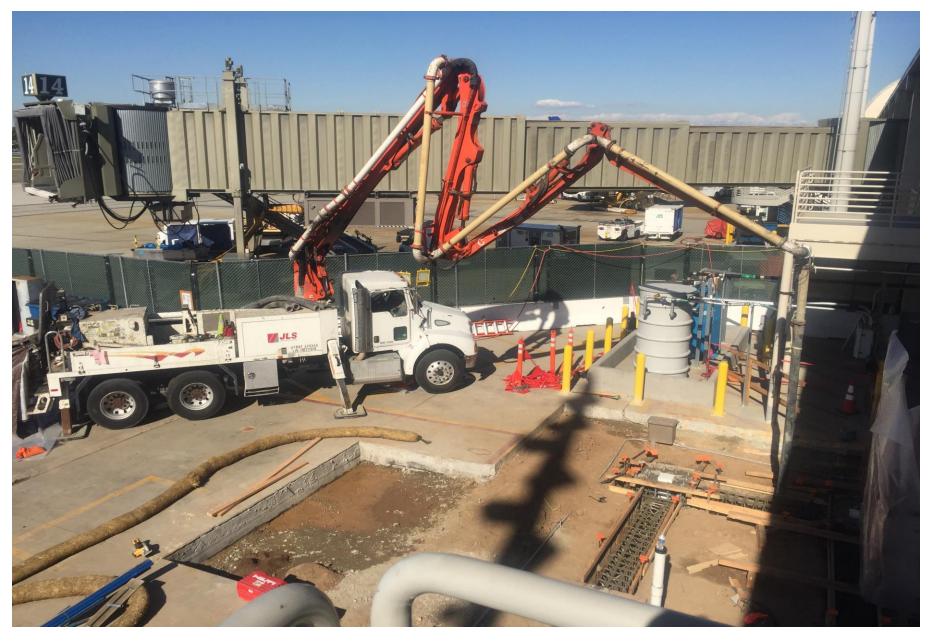

□ Fit to page

Google Maps Page 1 of 1





Imagery ©2021 Maxar Technologies, U.S. Geological Survey, USDA Farm Service Agency, Map data ©2021 Google 1000 ft









## 2020 Overview

- Total Passengers: 3.8M
- Total Air Cargo: 16,535 tons (Jan Nov)
- Total Operations: 220,279 (Jan Nov)
- Average Load Factor: 57.5%
- Top Five Destinations:
  - Dallas
  - Denver
  - Phoenix
  - Seattle
  - Las Vegas



JOHN WAYNE AIRPORT ORANGE COUNTY



JOHN WAYNE AIRPORT ORANGE COUNTY



JOHN WAYNE AIRPORT ORANGE COUNTY



JOHN WAYNE AIRPORT ORANGE COUNTY



JOHN WAYNE AIRPORT ORANGE COUNTY



JOHN WAYNE AIRPORT ORANGE COUNTY



JOHN WAYNE AIRPORT ORANGE COUNTY



JOHN WAYNE AIRPORT ORANGE COUNTY



JOHN WAYNE AIRPORT ORANGE COUNTY



JOHN WAYNE AIRPORT ORANGE COUNTY



JOHN WAYNE AIRPORT ORANGE COUNTY



JOHN WAYNE AIRPORT ORANGE COUNTY



JOHN WAYNE AIRPORT ORANGE COUNTY









JOHN WAYNE AIRPORT ORANGE COUNTY



JOHN WAYNE AIRPORT ORANGE COUNTY



JOHN WAYNE AIRPORT ORANGE COUNTY



JOHN WAYNE AIRPORT ORANGE COUNTY



JOHN WAYNE AIRPORT ORANGE COUNTY



JOHN WAYNE AIRPORT ORANGE COUNTY



JOHN WAYNE AIRPORT ORANGE COUNTY



JOHN WAYNE AIRPORT ORANGE COUNTY









JOHN WAYNE AIRPORT ORANGE COUNTY



JOHN WAYNE AIRPORT ORANGE COUNTY



JOHN WAYNE AIRPORT ORANGE COUNTY







2700 SATURN ST, BREA, CA 92821 T, 714.524.1870 F. 714.524.1875 WWW.JRMA.COM

LIMITED SERVICE FIXED BASE OPERATOR

JAY'S AIRCRAFT MAINTENANCE, INC.

SOUTHWEST SITE JOHN WAYNE AIRPORT ORANGE COUNTY, CA



PRELIMINARY NOT FOR CONSTRUCTION

AERIAL RENDERINGS 1

JRMA Project No. 4083

A9.1

AERIAL VIEW SOUTHEAST ALONG