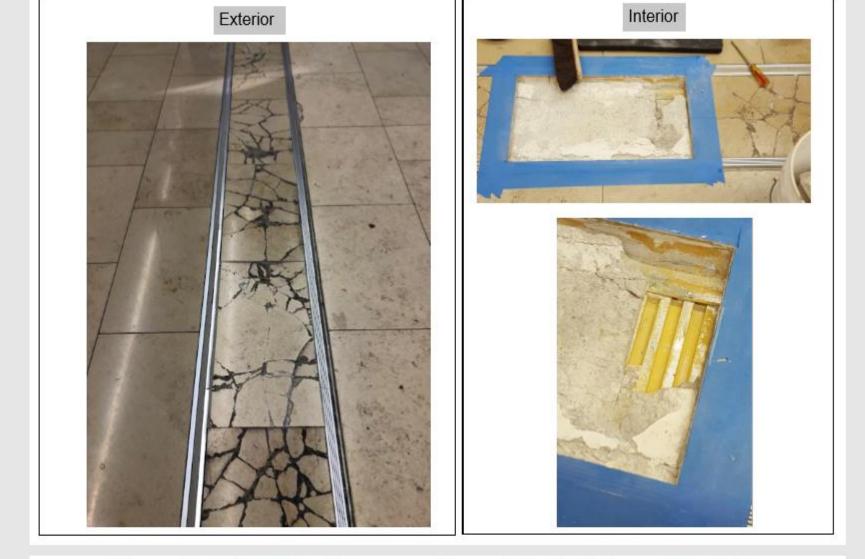

## Terminal A&B - Expansion Joint (Page 2 of 2)

JOHN WAYNE AIRPORT ORANGE COUNTY

JOHN WAYNE AIRPORT ORANGE COUNTY

JOHN WAYNE AIRPORT ORANGE COUNTY

JOHN WAYNE AIRPORT ORANGE COUNTY

JOHN WAYNE AIRPORT ORANGE COUNTY