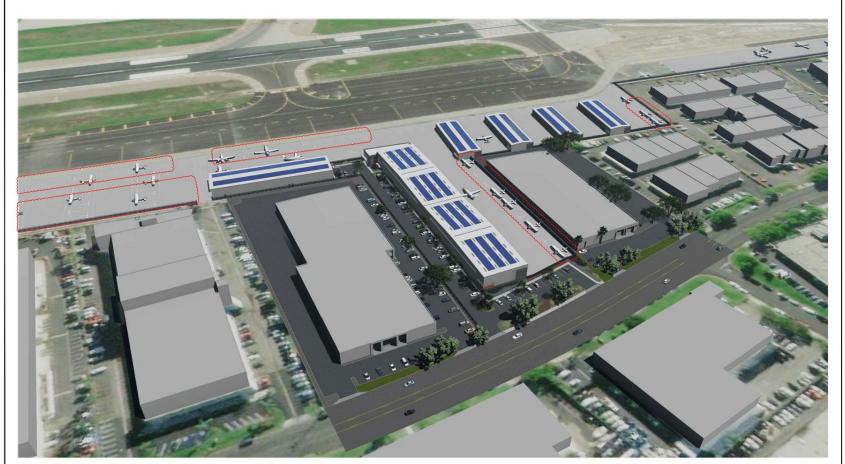

JAY'S AIRCRAFT MAINTENANCE, INC.

SOUTHWEST SITE JOHN WAYNE AIRPORT ORANGE COUNTY, CA

PRELIMINARY NOT FOR CONSTRUCTION

AERIAL RENDERINGS 1

JRMA Project No. 4083

A9.1

AERIAL VIEW SOUTHEAST ALONG AIRWAY AVE 1

Rendering 1: Birds Eye View Looking Southeast