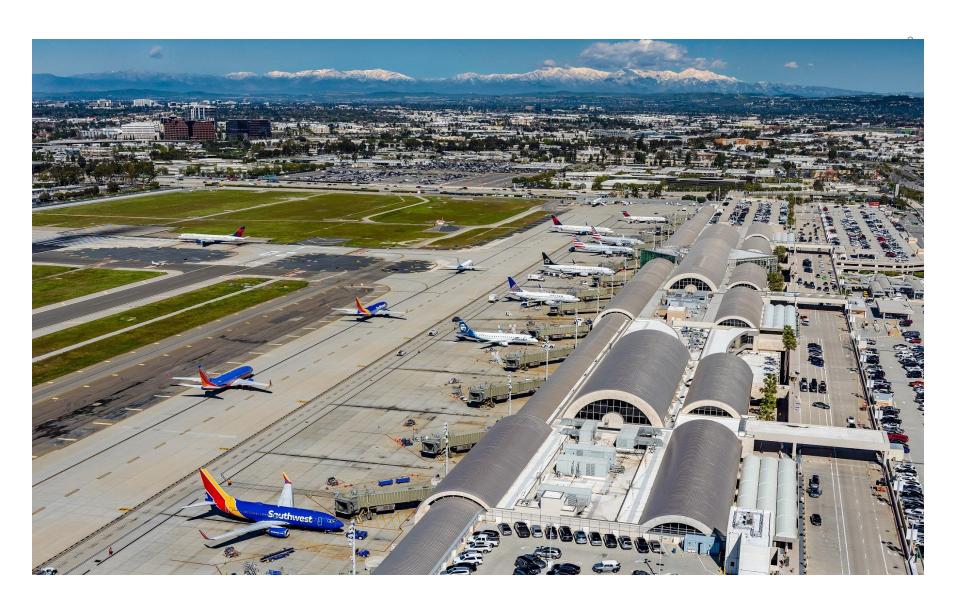

— + ¬Q ∠ □ Fit to page

Google Maps Page 1 of 1





Imagery ©2021 Maxar Technologies, U.S. Geological Survey, USDA Farm Service Agency, Map data ©2021 Google 1000 ft









## 2020 Overview

- Total Passengers: 3.8M
- Total Air Cargo: 16,535 tons (Jan Nov)
- Total Operations: 220,279 (Jan Nov)
- Average Load Factor: 57.5%
- Top Five Destinations:
  - Dallas
  - Denver
  - Phoenix
  - Seattle
  - Las Vegas



JOHN WAYNE AIRPORT ORANGE COUNTY



JOHN WAYNE AIRPORT ORANGE COUNTY



JOHN WAYNE AIRPORT ORANGE COUNTY



JOHN WAYNE AIRPORT ORANGE COUNTY



JOHN WAYNE AIRPORT ORANGE COUNTY



JOHN WAYNE AIRPORT ORANGE COUNTY



JOHN WAYNE AIRPORT ORANGE COUNTY



JOHN WAYNE AIRPORT ORANGE COUNTY



JOHN WAYNE AIRPORT ORANGE COUNTY



JOHN WAYNE AIRPORT ORANGE COUNTY



JOHN WAYNE AIRPORT ORANGE COUNTY



JOHN WAYNE AIRPORT ORANGE COUNTY



JOHN WAYNE AIRPORT ORANGE COUNTY









JOHN WAYNE AIRPORT ORANGE COUNTY



JOHN WAYNE AIRPORT ORANGE COUNTY



JOHN WA