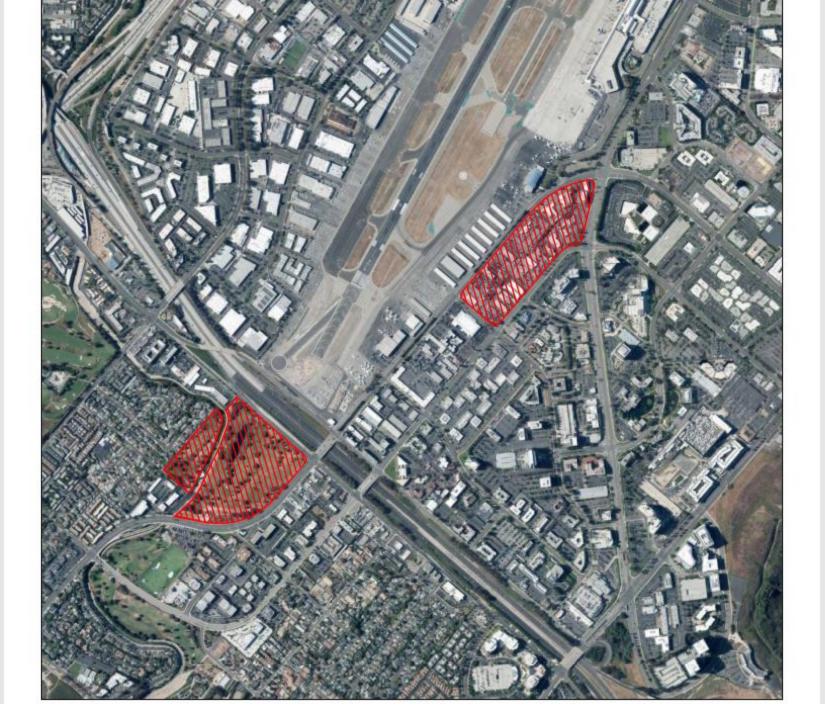

— + ¬Q ∠ □ Fit to page

Google Maps Page 1 of 1

Imagery ©2021 Maxar Technologies, U.S. Geological Survey, USDA Farm Service Agency, Map data ©2021 Google 1000 ft