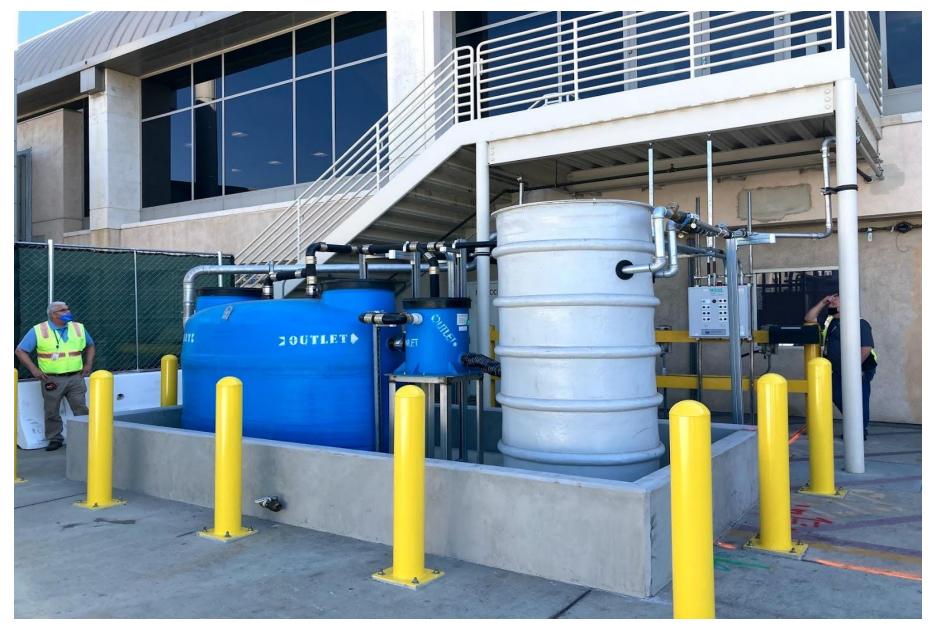

rvice Agency, Map data ©2021 Google 1000 ft









## 2020 Overview

- Total Passengers: 3.8M
- Total Air Cargo: 16,535 tons (Jan Nov)
- Total Operations: 220,279 (Jan Nov)
- Average Load Factor: 57.5%
- Top Five Destinations:
  - Dallas
  - Denver
  - Phoenix
  - Seattle
  - Las Vegas



JOHN WAYNE AIRPORT ORANGE COUNTY



JOHN WAYNE AIRPORT ORANGE COUNTY



JOHN WAYNE AIRPORT ORANGE COUNTY



JOHN WAYNE AIRPORT ORANGE COUNTY



JOHN WAYNE AIRPORT ORANGE COUNTY



JOHN WAYNE AIRPORT ORANGE COUNTY



JOHN WAYNE AIRPORT ORANGE COUNTY



JOHN WAYNE AIRPORT ORANGE COUNTY



JOHN WAYNE AIRPORT ORANGE COUNTY



JOHN WAYNE AIRPORT ORANGE COUNTY



JOHN WAYNE AIRPORT ORANGE COUNTY



JOHN WAYNE AIRPORT ORANGE COUNTY



JOHN WAYNE AIRPORT ORANGE COUNTY









JOHN WAYNE AIRPORT ORANGE COUNTY



JOHN WAYNE AIRPORT ORANGE COUNTY



JOHN WAYNE AIRPORT ORANGE COUNTY



JOHN WAYNE AIRPORT ORANGE COUNTY



JOHN WAYNE AIRPORT ORANGE COUNTY



JOHN WAYNE AIRPORT ORANGE COUNTY



JOHN WAYNE AIRPORT ORANGE COUNTY



JOHN WAYNE AIRPORT ORANGE COUNTY









JOHN WAYNE AIRPORT ORANGE COUNTY



JOHN WAYNE AIRPORT ORANGE COUNTY



JOHN WAYNE AIRPORT ORANGE COUNTY







2700 SATURN ST, BREA, CA 92821 T, 714.524.1870 F. 714.524.1875 WWW.JRMA.COM

LIMITED SERVICE FIXED BASE OPERATOR

JAY'S AIRCRAFT MAINTENANCE, INC.

SOUTHWEST SITE JOHN WAYNE AIRPORT ORANGE COUNTY, CA



PRELIMINARY NOT FOR CONSTRUCTION

AERIAL RENDERINGS 1

JRMA Project No. 4083

A9.1

AERIAL VIEW SOUTHEAST ALONG AIRWAY AVE 1



Rendering 1: Birds Eye View Looking Southeast



JOHN WAYNE AIRPORT ORANGE COUNTY



## JOHN WAYN