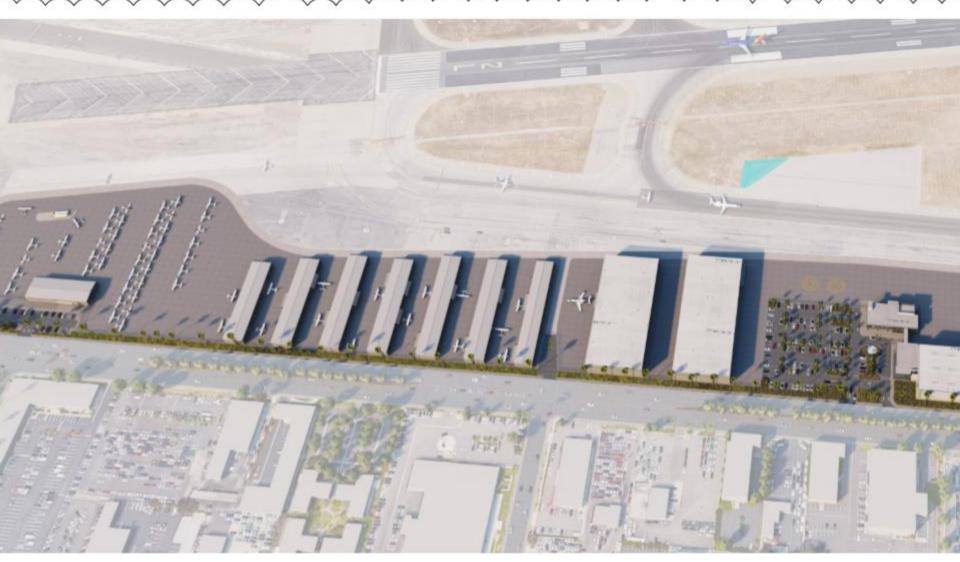

JAY'S AIRCRAFT MAINTENANCE, INC.

SOUTHWEST SITE JOHN WAYNE AIRPORT ORANGE COUNTY, CA

PRELIMINARY NOT FOR CONSTRUCTION

AERIAL RENDERINGS 1

JRMA Project No. 4083

A9.1

AERIAL VIEW SOUTHEAST ALONG AIRWAY AVE 1

Rendering 1: Birds Eye View Looking Southeast