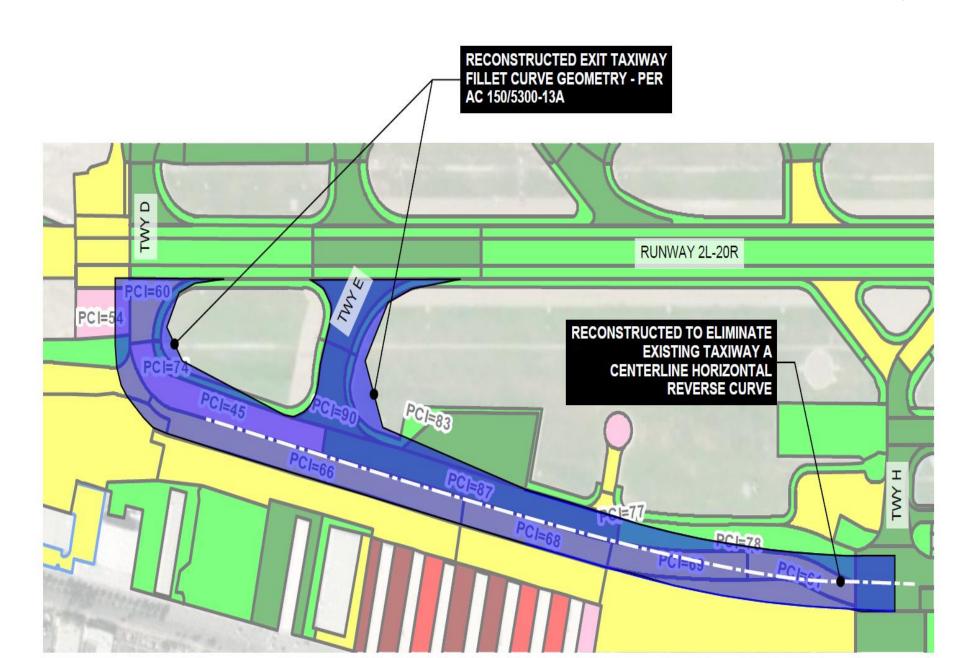

RMA.COM

LIMITED SERVICE FIXED BASE OPERATOR

JAY'S AIRCRAFT MAINTENANCE, INC.

SOUTHWEST SITE JOHN WAYNE AIRPORT ORANGE COUNTY, CA



PRELIMINARY NOT FOR CONSTRUCTION

AERIAL RENDERINGS 1

JRMA Project No. 4083

A9.1

AERIAL VIEW SOUTHEAST ALONG AIRWAY AVE 1



Rendering 1: Birds Eye View Looking Southeast



JOHN WAYNE AIRPORT ORANGE COUNTY



## JOHN WAYNE AIRPORT ORANGE COUNTY



JOHN WAYNE AIRPORT ORANGE COUNTY



## Terminal A&B - Expansion Joint (Page 2 of 2)





JOHN WAYNE AIRPORT ORANGE COUNTY



JOHN WAYNE AIRPORT ORANGE COUNTY



JOHN WAYNE AIRPORT ORANGE COUNTY



JOHN WAYNE AIRPORT ORANGE COUNTY



JOHN WAYNE AIRPORT ORANGE COUNTY



JOHN WAYNE AIRPORT ORANGE COUNTY



JOHN WAYNE AIRPORT ORANGE COUNTY



JOHN WAYNE AIRPORT ORANGE COUNTY





JOHN WAYNE AIRPORT ORANGE COUNTY