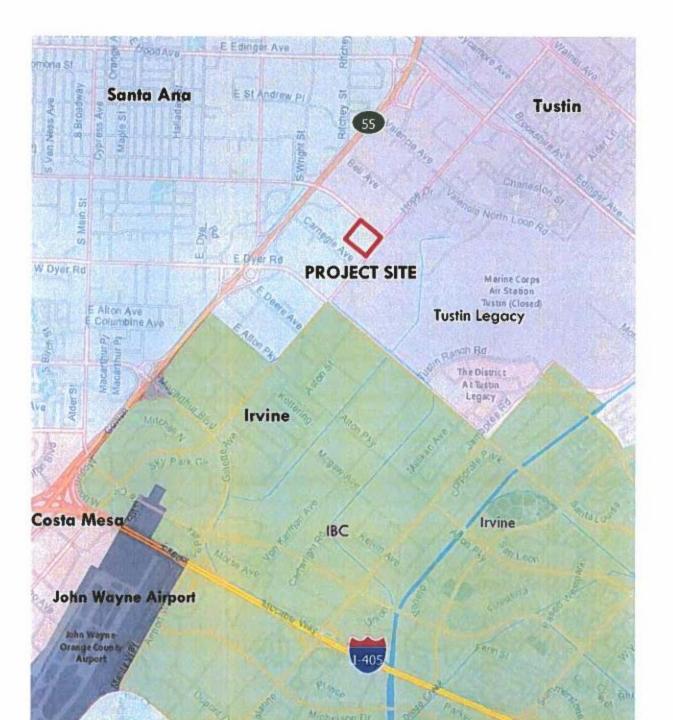

— + ¬Q ∠ □ Fit to page

Google Maps Page 1 of 1





Imagery ©2021 Maxar Technologies, U.S. Geological Survey, USDA Farm Service Agency, Map data ©2021 Google 1000 ft









## 2020 Overview

- Total Passengers: 3.8M
- Total Air Cargo: 16,535 tons (Jan Nov)
- Total Operations: 220,279 (Jan Nov)
- Average Load Factor: 57.5%
- Top Five Destinations:
  - Dallas
  - Denver
  - Phoenix
  - Seattle
  - Las Vegas



JOHN WAYNE AIRPORT ORANGE COUNTY



JOHN WAYNE AIRPORT ORANGE COUNTY



JOHN WAYNE AIRPORT ORANGE COUNTY



JOHN WAYNE AIRPORT ORANGE COUNTY



JOHN WAYNE AIRPORT ORANGE COUNTY



JOHN WAYNE AIRPORT ORANGE COUNTY



JOHN WAYNE AIRPORT ORANGE COUNTY



JOHN WAYNE AIRPORT ORANGE COUNTY



JOHN WAYNE AIRPORT ORANGE COUNTY



JOHN WAYNE AIRPORT ORANGE COUNTY



JOHN WAYNE AIRPORT ORANGE COUNTY



JOHN WAYNE AIRPORT ORANGE COUNTY



JOHN WAYNE AIRPORT ORANGE COUNTY









JOHN WAYNE AIRPORT ORANGE COUNTY



JOHN WAYNE AIRPORT ORANGE COUNTY



JOHN WAYN