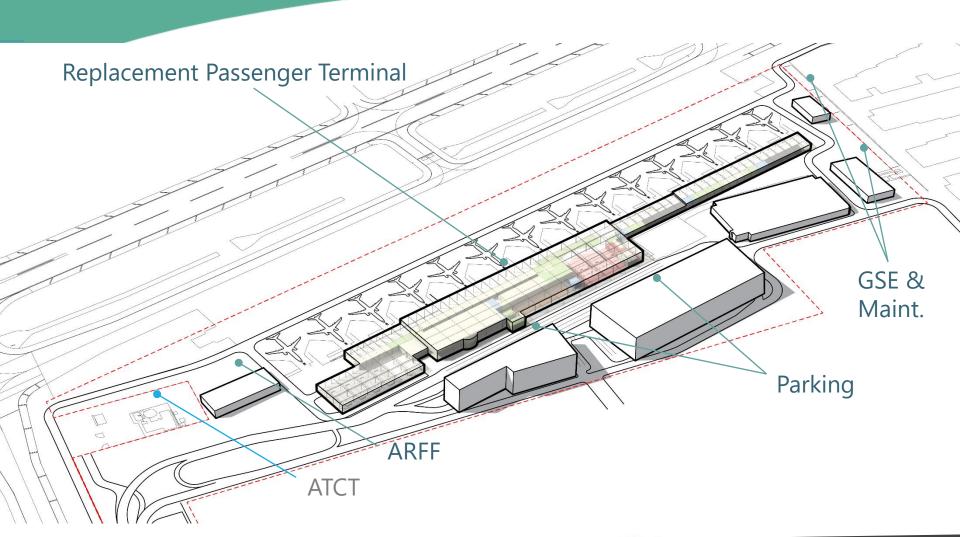

#### Development Agreement with City of Burbank

- 2016, 20-year duration
- 355,000 sq ft terminal (232,000 current)
- 14 gates (same as current)
- Public design charrettes workshop process
- 6,637 public parking spaces (same as current)
- Demolish existing terminal within 12 months of opening

# Replacement Passenger Terminal Project What's the plan?

- Restart PM services
- Update PDM and RFQ documents as necessary
- Issue the RFQ
- When?