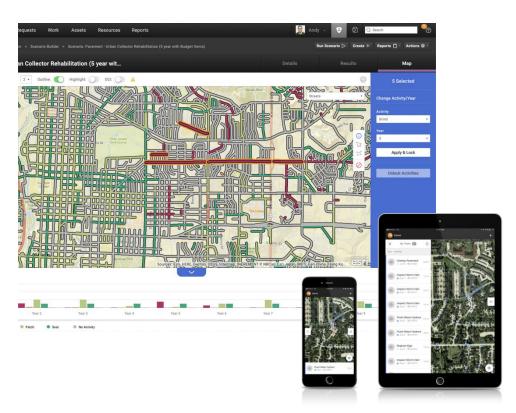

## **ONE INFRASTRUCTURE**

Integrate Grey, Green, and Blue Infrastructure into a Synergistic One Infrastructure