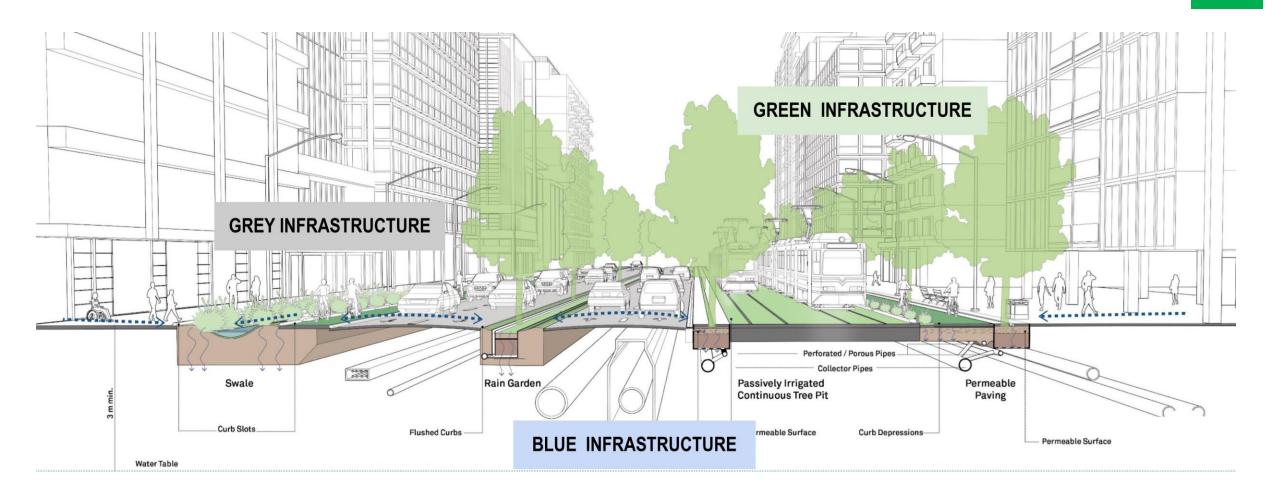

## **ONE INFRASTRUCTURE**

Integrate Grey, Green, and Blue Infrastructure into a Synergistic One Infrastructure