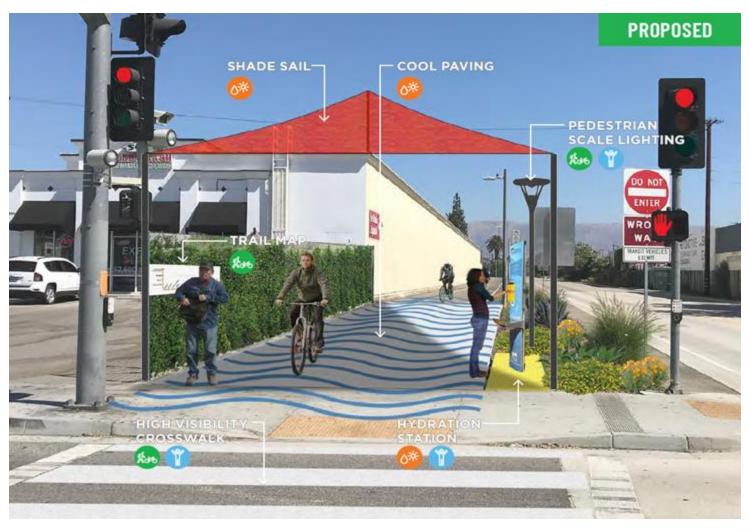

## **ONE INFRASTRUCTURE**

Integrate Grey, Green, and Blue Infrastructure into a Synergistic One Infrastructure