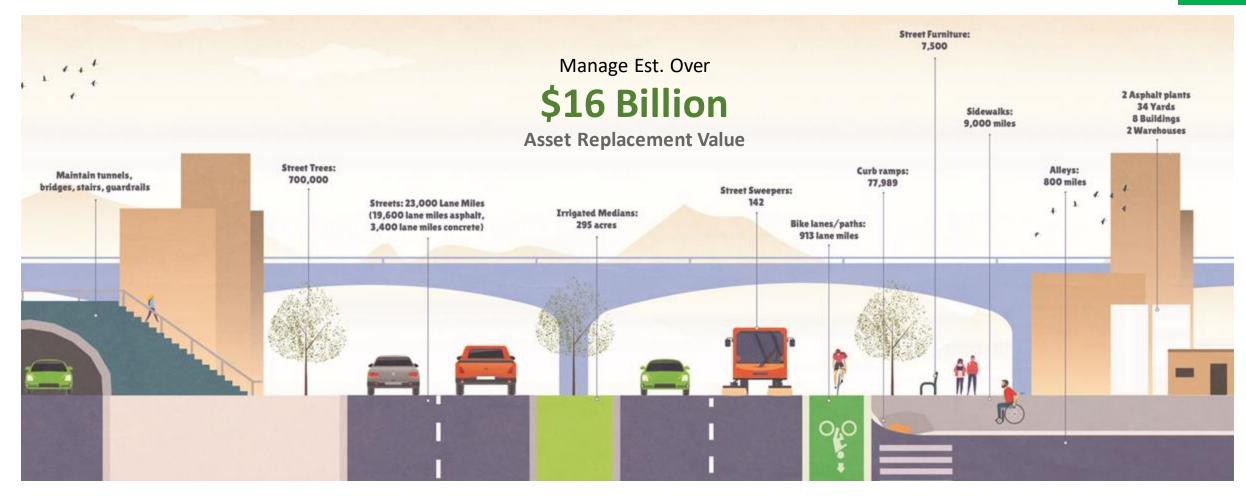

### **OVERVIEW**

**OPEX** 

\$210 M \$200 M +

**Grant Portfolio** 

Major Operational Divisions

1,200+

**Employees** 

**200K** 

Service Requests Annually