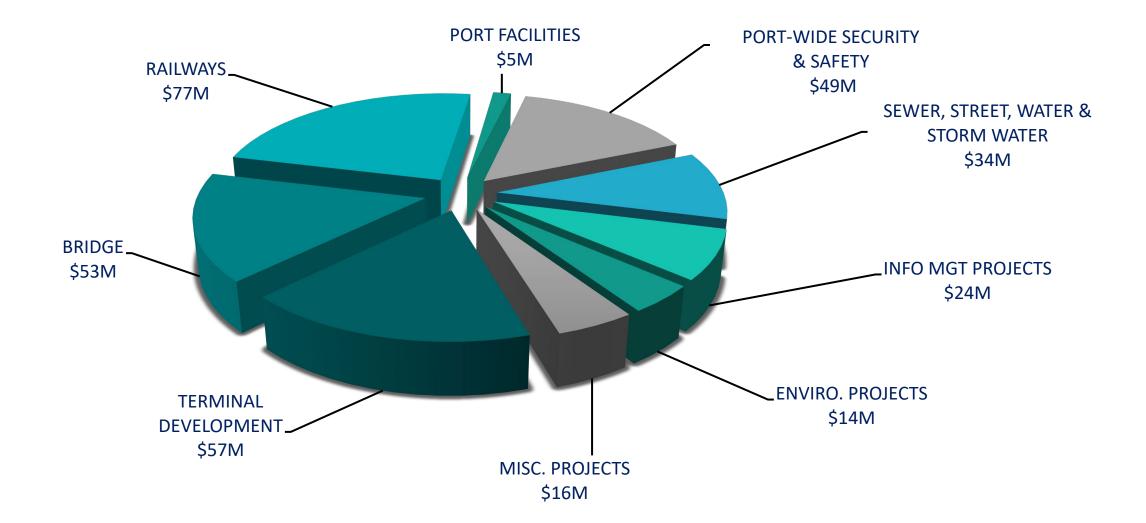

#### FY 2022 BOARD ADOPTED CAPITAL PROGRAM BUDGET \$329 MILLION

#### 10 YEAR CAPITAL PROGRAM FORECAST (FY 2023 – 2032) \$2.278 BILLION