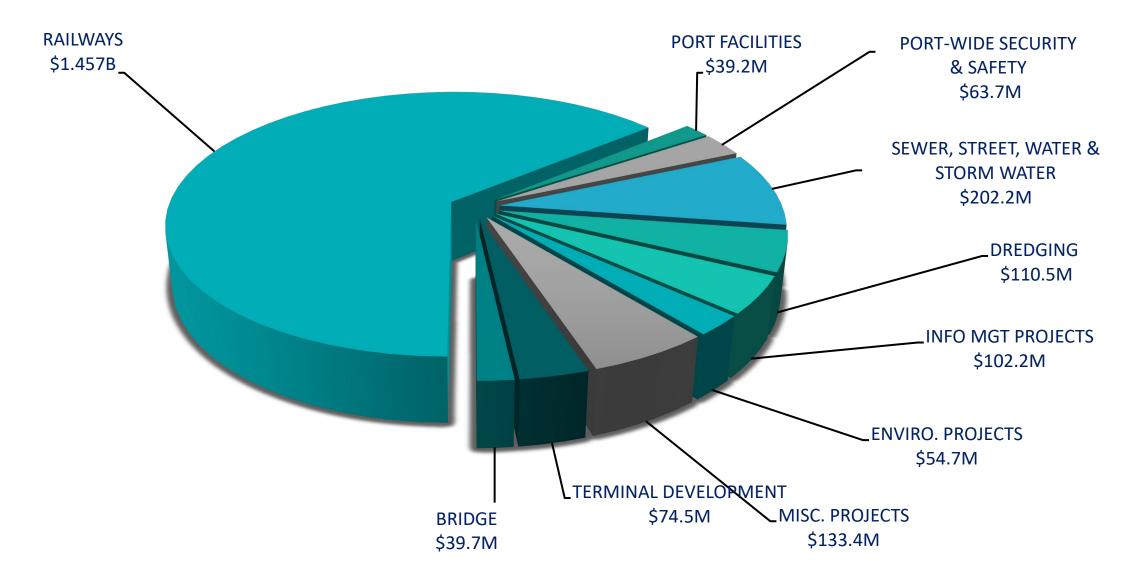

#### FY 2022 BOARD ADOPTED CAPITAL PROGRAM BUDGET \$329 MILLION

#### 10 YEAR CAPITAL PROGRAM FORECAST (FY 2023 – 2032) \$2.278 BILLION