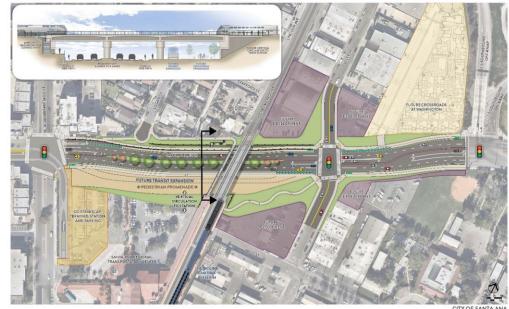

# CITY OF SANTA ANA CIP PROJECT OPPORTUNITIES

MAY 19, 2022

CITY OF SANTA ANA, PUBLIC WORKS AGENCY, 20 CIVIC CENTER PLAZA, SANTA ANA, CA 92702