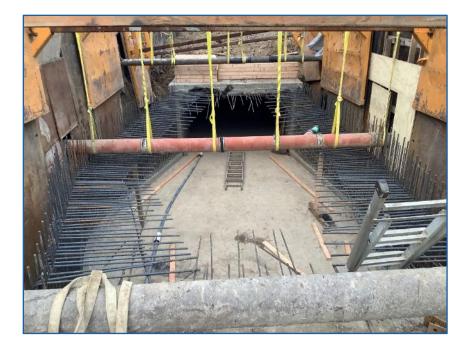

## **Capital Improvement Program Schedule**

|                   |                                                                                         | САРІТ           |                    |                 | Y OF SANTA ANA - PUBLIC WORKS AGENCY Last Updated: 05/78/22 NT PROGRAM - QUARTERLY EXECUTIVE SUMMARY SCHEDULE Last Updated: 05/78/22                                                                                                                                                                                                                                                                                                                                                                                                                                                                                                                                                                |
|-------------------|-----------------------------------------------------------------------------------------|-----------------|--------------------|-----------------|-----------------------------------------------------------------------------------------------------------------------------------------------------------------------------------------------------------------------------------------------------------------------------------------------------------------------------------------------------------------------------------------------------------------------------------------------------------------------------------------------------------------------------------------------------------------------------------------------------------------------------------------------------------------------------------------------------|
|                   |                                                                                         |                 |                    |                 | MAY 2022                                                                                                                                                                                                                                                                                                                                                                                                                                                                                                                                                                                                                                                                                            |
| Project<br>Number | Project Name                                                                            | Council<br>Ward | Project<br>Manager | Budget          |                                                                                                                                                                                                                                                                                                                                                                                                                                                                                                                                                                                                                                                                                                     |
|                   | STREET IMPROVEMENTS                                                                     |                 |                    |                 | JASONDJIMAMJJASONDIIMAMJJASONDIIMAMJ                                                                                                                                                                                                                                                                                                                                                                                                                                                                                                                                                                                                                                                                |
| 22-1390           | Storm Water Channel Fencing Phase II (ARPA)                                             | 3               | G CASTILLO         | \$700,000.00    |                                                                                                                                                                                                                                                                                                                                                                                                                                                                                                                                                                                                                                                                                                     |
| 22-6469           | Storm Water Channel Fencing Phase I                                                     | 3               | G CASTILLO         | \$400,000.00    | 53%                                                                                                                                                                                                                                                                                                                                                                                                                                                                                                                                                                                                                                                                                                 |
| 22-6970           | Omnibus Concrete Repairs                                                                | 3,6             | G CASTILLO         | \$1,200,000.00  | 75%                                                                                                                                                                                                                                                                                                                                                                                                                                                                                                                                                                                                                                                                                                 |
| 22-6988           | Main St – MacArthur Blvd to Dyer Rd                                                     | 1               | G CASTILLO         | \$1,680,000.00  | 43%                                                                                                                                                                                                                                                                                                                                                                                                                                                                                                                                                                                                                                                                                                 |
| 22-6989           | Westminster Ave – Newhope St to Harbor Blvb                                             | 3               | G CASTILLO         | \$1,500,000.00  | 42%                                                                                                                                                                                                                                                                                                                                                                                                                                                                                                                                                                                                                                                                                                 |
| 22-7533           | Residential Street Repair Program                                                       | 2               | G CASTILLO         | \$1,100,000.00  | 62%                                                                                                                                                                                                                                                                                                                                                                                                                                                                                                                                                                                                                                                                                                 |
| 22-7535           | Local Street Sidewalk Improvements                                                      | 2               | G CASTILLO         | \$400,000.00    |                                                                                                                                                                                                                                                                                                                                                                                                                                                                                                                                                                                                                                                                                                     |
| 22-7537           | Local Street Curb Ramp Improvement                                                      | 5,6             | G CASTILLO         | \$554,582.00    | 97%                                                                                                                                                                                                                                                                                                                                                                                                                                                                                                                                                                                                                                                                                                 |
| 20-6959           | Main Street Slurry and Resurfacing (Memory Ln to City<br>Limit)                         | 3               | G CASTILLO         | \$400,000.00    |                                                                                                                                                                                                                                                                                                                                                                                                                                                                                                                                                                                                                                                                                                     |
| 20-6960           | Bedford Road Rehabilitation (Main Pl to City Limit)                                     | 3               | G CASTILLO         | \$40,000.00     | 49%                                                                                                                                                                                                                                                                                                                                                                                                                                                                                                                                                                                                                                                                                                 |
| 22-6991           | Garnsey Business District                                                               | 4               | K NGUYEN           | \$2,188,389.00  | 63%                                                                                                                                                                                                                                                                                                                                                                                                                                                                                                                                                                                                                                                                                                 |
| 22-6910           | Alley Improvement Program (FY 21/22)                                                    | 6               | K NGUYEN           | \$145,915.00    |                                                                                                                                                                                                                                                                                                                                                                                                                                                                                                                                                                                                                                                                                                     |
| 22-6907           | Local Street Preventative Maintenance (FY 21-22)                                        | 2,4,6           | K NGUYEN           | \$400,000.00    | 62 4                                                                                                                                                                                                                                                                                                                                                                                                                                                                                                                                                                                                                                                                                                |
| 19-6923           | McFadden Avenue Rehabilitation (Fairview St to Raitt St)                                | 4,6             | K NGUYEN           | \$1,094,861.00  | 65%                                                                                                                                                                                                                                                                                                                                                                                                                                                                                                                                                                                                                                                                                                 |
| 15-6827           | Fairview Bridge Replacement (9th to 16th)                                               | 3,5             | K NGUYEN           | \$1,812,726.00  | 70%                                                                                                                                                                                                                                                                                                                                                                                                                                                                                                                                                                                                                                                                                                 |
| 17-6883           | Bristol Street and Memory Lane Intersection<br>Improvements                             | 3               | K NGUYEN           | \$1,646,325.00  |                                                                                                                                                                                                                                                                                                                                                                                                                                                                                                                                                                                                                                                                                                     |
| 14.6802           | Warper Ave Improvements - Main to Oak (Ph 1)                                            | 1               | K NGUYEN           | \$12 150 985 00 | 76%                                                                                                                                                                                                                                                                                                                                                                                                                                                                                                                                                                                                                                                                                                 |
| 18-6901           | Warner Ave Improvements - Oak to Grand (Ph 2)                                           | 1               | K NGUYEN           | \$14,080,000.00 | 77%                                                                                                                                                                                                                                                                                                                                                                                                                                                                                                                                                                                                                                                                                                 |
| 20-6955           | Euclid Ave Rehabilitation (1st St to Hazard Ave)                                        | 6               | K NGUYEN           | \$1,200,000.00  | 62%                                                                                                                                                                                                                                                                                                                                                                                                                                                                                                                                                                                                                                                                                                 |
| 20-6954           | Euclid Ave Rehabilitation (McFadden Ave to 1st St)                                      | 6               | K NGUYEN           | \$1,100,000.00  | 62%                                                                                                                                                                                                                                                                                                                                                                                                                                                                                                                                                                                                                                                                                                 |
| 21-6975           | Alton Avenue Rehabilitation (Main St to Standard Ave)                                   | 1               | K NGUYEN           | \$770,000.00    | 44%                                                                                                                                                                                                                                                                                                                                                                                                                                                                                                                                                                                                                                                                                                 |
| 21-6977           | MacArthur Blvd Rehabilitation (Fairview Ave to Raitt St)                                | 6               | K NGUYEN           | \$880,000.00    | 50%                                                                                                                                                                                                                                                                                                                                                                                                                                                                                                                                                                                                                                                                                                 |
| 22-6987           | Grand Avenue Rehabilitation (Warner Ave to Edinger Ave)                                 | 6               | K NGUYEN           | \$1.668.221.00  | - 156                                                                                                                                                                                                                                                                                                                                                                                                                                                                                                                                                                                                                                                                                               |
| 21-6907           | Local Street Preventative Maintenance (FY 20/21)                                        | 2,4,6           | K NGUYEN           | \$2,290,415.00  | 85%                                                                                                                                                                                                                                                                                                                                                                                                                                                                                                                                                                                                                                                                                                 |
| 21-6978           | Fairview Street Rehabilitation (SCL to Segerstrom Ave)                                  | 1,2             | M ORTIZ            | \$2,188,389.00  | 34%                                                                                                                                                                                                                                                                                                                                                                                                                                                                                                                                                                                                                                                                                                 |
| 17-9001           | South Main Street Corridor Improvements<br>(17-9001,18-6911, 20-6958, 21-6451, 21-6461) | 1,2             | S THOMAS           | \$21,000,000.00 | 65%                                                                                                                                                                                                                                                                                                                                                                                                                                                                                                                                                                                                                                                                                                 |
| 19-6947           | Raitt Street Rehabilitation (McFadden to 1st)                                           | 4,5             | S THOMAS           | \$980,000.00    | 79%                                                                                                                                                                                                                                                                                                                                                                                                                                                                                                                                                                                                                                                                                                 |
| 11-6741           | Bristol St Improvements - Warner to St. Andrew (Ph 4)                                   | Z, 4            | S THOMAS           | \$21,953,682.00 |                                                                                                                                                                                                                                                                                                                                                                                                                                                                                                                                                                                                                                                                                                     |
| 13-6792           | Bristol St Improvements - Civic Center to Washington (Ph<br>3A)                         | 5               | S THOMAS           | \$13,120,626.00 |                                                                                                                                                                                                                                                                                                                                                                                                                                                                                                                                                                                                                                                                                                     |
| 22-6990           | Bristol Rehab from Santa Clara to Memory Lane                                           | 3               | S THOMAS           | \$940,000.00    | 20%                                                                                                                                                                                                                                                                                                                                                                                                                                                                                                                                                                                                                                                                                                 |
| 20-6957           | MacArthur Boulevard Resurfacing from Flower to Main                                     |                 | S THOMAS           | \$1,100,000.00  |                                                                                                                                                                                                                                                                                                                                                                                                                                                                                                                                                                                                                                                                                                     |
| 21-6980           | 17th Street Resurfacing from Fairview to Bristol                                        |                 | S THOMAS           | \$1,100,000.00  | 65%                                                                                                                                                                                                                                                                                                                                                                                                                                                                                                                                                                                                                                                                                                 |
| 21-6979           | 17th Street Resurfacing from Bristol to Flower                                          |                 | S THOMAS           | \$1,100,000.00  |                                                                                                                                                                                                                                                                                                                                                                                                                                                                                                                                                                                                                                                                                                     |
| 20-6961           | Euclid St Rehab (South City Limits to McFadden)                                         | 5               | S THOMAS           | \$915,000.00    | 66%                                                                                                                                                                                                                                                                                                                                                                                                                                                                                                                                                                                                                                                                                                 |
|                   | Street Improvements Projects - Cost Summary                                             |                 | SUBTOTAL           | \$123,800,116   |                                                                                                                                                                                                                                                                                                                                                                                                                                                                                                                                                                                                                                                                                                     |
|                   | TRAFFIC IMPROVEMENTS                                                                    |                 |                    |                 |                                                                                                                                                                                                                                                                                                                                                                                                                                                                                                                                                                                                                                                                                                     |
| 19-6949           | Main St Traffic Signal Synchronization (OCTA Lead)                                      | 1,2,3           | C RODRIGUEZ        | \$1,608,750.00  | 78%                                                                                                                                                                                                                                                                                                                                                                                                                                                                                                                                                                                                                                                                                                 |
|                   |                                                                                         | Planning        | Task               | _               | Bid/word Task                                                                                                                                                                                                                                                                                                                                                                                                                                                                                                                                                                                                                                                                                       |
| * Pending         | Grant                                                                                   | manning         | Task Task          |                 | una renormi |