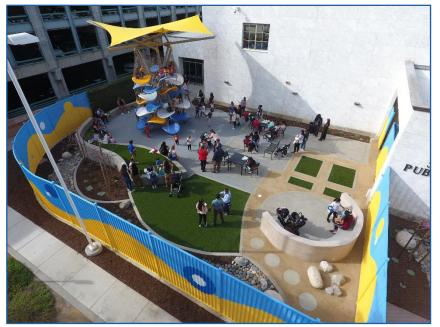

## **Capital Improvement Program Schedule**

|                    |                                                                                     | CAPII     | AL IMP                 |                                  | Y OF SANTA ANA - PUBLIC WORKS AGENCY Last Updated: 05/18/22 NT PROGRAM - QUARTERLY EXECUTIVE SUMMARY SCHEDULE                                                    |
|--------------------|-------------------------------------------------------------------------------------|-----------|------------------------|----------------------------------|------------------------------------------------------------------------------------------------------------------------------------------------------------------|
| Project            | Project Name                                                                        | Council   | Project                | Budget                           | MAY 2022<br>2020 2022                                                                                                                                            |
| Number<br>19-6950  | Garden Grove Blvd/Memory Ln Traffic Signal                                          | Ward<br>3 | Manager<br>C RODRIGUEZ | \$27,000.00                      | JAS <sup>1</sup> ONOJEM <sup>1</sup> AMJJAS <sup>3</sup> ONOJEM <sup>1</sup> AMJJAS <sup>3</sup> ONOJEM <sup>1</sup> AMJJAS <sup>3</sup> ONOJEM <sup>1</sup> AMJ |
|                    | Synchronization (OCTA Lead)                                                         | 1,2       | G CASTILLO             | \$6.666.000.00                   |                                                                                                                                                                  |
| 20-6965            | Standard Avenue Protected Bike Lanes ( 3rd to Warner)<br>Lincoln Pedestrian Trail * | 3         |                        | \$1.230.000.00                   |                                                                                                                                                                  |
| 17-6802            | Lincoln Pedestrian Trail *                                                          | 3         | a banas                | \$1,250,000.00                   |                                                                                                                                                                  |
| 19-6951            | Davis Elementary SRTS                                                               | 2         | K NGUYEN               | \$5,754,000.00                   | 72%                                                                                                                                                              |
| 18-6918            | Main St and 15th St Traffic Signal                                                  | 3,5,6     | K NGUYEN               | \$408,800.00                     | 69%                                                                                                                                                              |
| 20-6963            | Kennedy Elementary and Villa Fundamental Intermediate<br>SRTS                       | 3,6       | K NGUYEN               | \$1,482,000.00                   |                                                                                                                                                                  |
| 20-6962            | McFadden Avenue Protected Bike Lane and Bicycle<br>Boulevard                        | 1, 2      | K NGU YEN              | \$6,999,000.00                   | 5455                                                                                                                                                             |
| 20-6962            | Warner Avenue Protected Bike Lane (Oak St to Grand Ave)                             | 1         | K NGUYEN               | \$1,442,000.00                   |                                                                                                                                                                  |
| 17-6894            | Euclid/Hazard Traffic Signal Modification *                                         | 1         | M ORTIZ                | \$306,400.00                     | 946                                                                                                                                                              |
| 17-6886            | Sepulveda SRTS*                                                                     | 2,4       | M ORTIZ                | \$255,000.00                     |                                                                                                                                                                  |
| TBD                | Santa Clara Ave Bike & Ped Improvements                                             | 3         | M ORTIZ                | \$0.00                           |                                                                                                                                                                  |
| 17-6801            | Civic Center Bike Boulevard * (Broadway to Santiago)                                | 5,6       |                        | \$3,879,000.00                   | 9615                                                                                                                                                             |
| 19-6944            | First Street Pedestrian Improvements (Flower to Standard)                           | 2,5       | S THOMAS               | \$4,572,000.00                   | 769                                                                                                                                                              |
| 19-6948            | West Willits St Prot Bike Lnes (Fairview to Raitt)                                  | 4,5       |                        | \$2,970,000.00                   |                                                                                                                                                                  |
| 20-6964<br>22-9001 | Fremont Elementary SRTS<br>Legacy Square Transportation Improvements                | ,         |                        | \$5,776,000.00<br>\$1,997,865.00 |                                                                                                                                                                  |
| 17-6880            | Santa Ana Blvd and 5th Street Protected Bike Lanes                                  | 5,6       | S THOMAS               | \$5,424,000.00                   | 84%                                                                                                                                                              |
| 18-6908            | Bristol Street Protected Bicycle Lanes (Edinger to 1st)                             | 2, 4, 5   | S THOMAS               | \$2,580,687.00                   | 98%                                                                                                                                                              |
| 18-6919            | 1st/Jackson and 5th/Euclid Traffic Signal Modifications                             | 3,5,6     | Z KEKULA               | \$726,000.00                     | 69%                                                                                                                                                              |
|                    | Traffic Improvements Projects - Cost Summary                                        |           | SUBTOTAL               | \$54,104,502.00                  |                                                                                                                                                                  |
|                    | UTILITY / DRAINAGE / LIGHTING IMPROVEMENTS                                          |           |                        |                                  |                                                                                                                                                                  |
|                    |                                                                                     |           |                        |                                  |                                                                                                                                                                  |
| 19-6423            | Washington Well Improvements Well Drilling Phase 1                                  |           |                        | \$2,500,000.00                   |                                                                                                                                                                  |
| 18-6491            | Well #29 Building Improvements                                                      |           |                        | \$6,765,000.00                   | 21%                                                                                                                                                              |
| 13-6433            | Well #32 Rehabilitation- Design Engineering Services                                |           |                        | \$2,250,000.00                   |                                                                                                                                                                  |
| 15-6445            | Segerstrom/San Lorenzo Sewer Lift Station                                           |           |                        | \$393,071.00                     |                                                                                                                                                                  |
| 19-6433<br>21-6452 | East Station Wall                                                                   | 6         | G CASTILLO             | \$393,071.00                     |                                                                                                                                                                  |
| 21-6452            | Industrial Streets Sewer Main Improvements (Phase I)                                |           | Contract               | \$225,000.00                     |                                                                                                                                                                  |
| * Pending (        | Grant                                                                               | Planning  |                        |                                  | Bidi/Avved Task Werranty Task                                                                                                                                    |
| . county .         |                                                                                     | Design    | Task 💼                 |                                  | Construction Task Progress                                                                                                                                       |