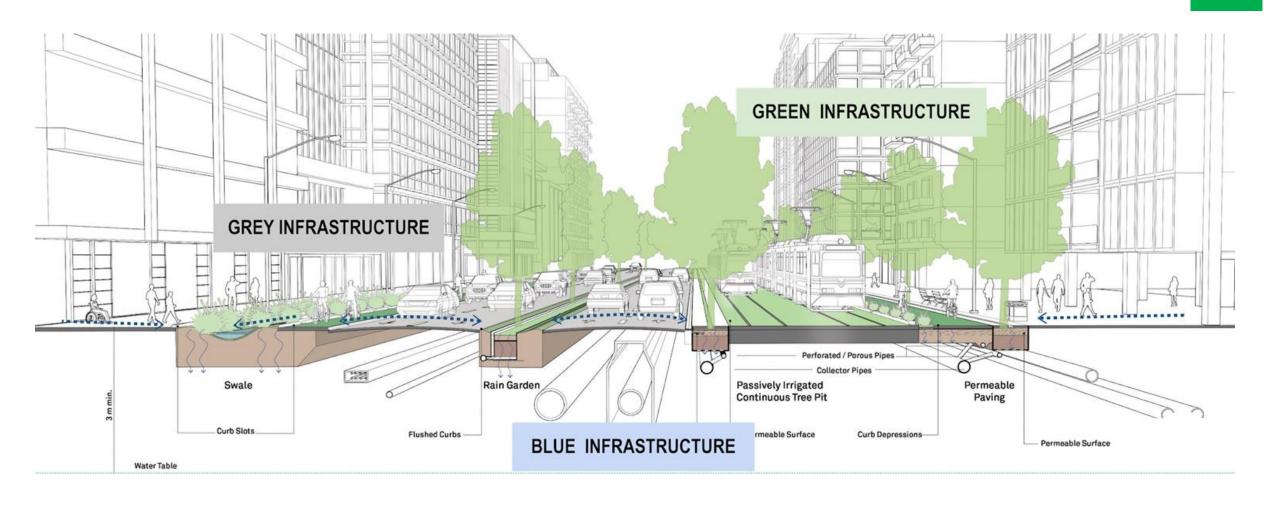

### **ONE INFRASTRUCTURE**

Integrate Grey, Green, and Blue Infrastructure into a Synergistic One Infrastructure