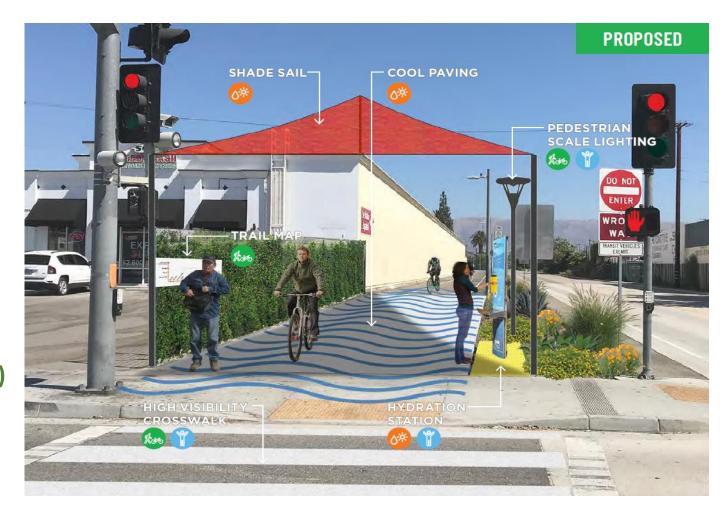

#### **PROJECT DELIVERY**

**Project Delivery** 

Broadway-Manchester Multi-modal Green Streets Project