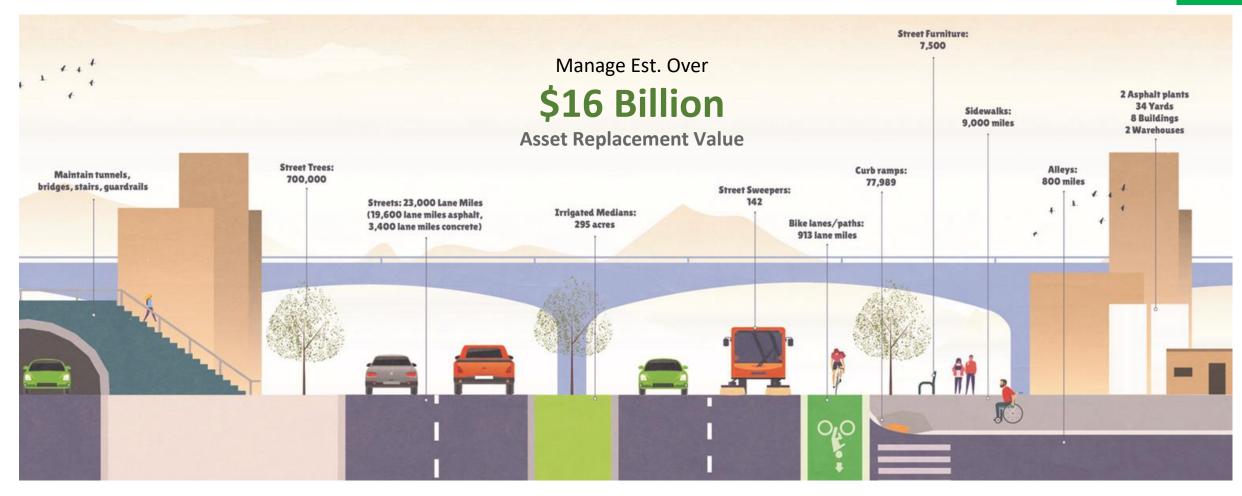

### **OVERVIEW**

**OPEX** 

\$210 M \$300 M +

**Grant Portfolio** 

**Major Operational** Divisions

1,200+

**Employees** 

200K

Service Requests Annually