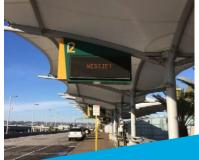

### CIP 104300: Hyoco Digital Sign Replacement at EDR

Project Manager: Lane Boolen Project Sponsor: Jessica Bishop Project Budget: \$2.3M Project Phase: Design & Bid Environmental Entitlements Clearance: Yes

#### SCOPE

 Replace 18 Hyoco Signs on the Elevated Departure Roadway with Modern Digital Signage and Replace Proprietary Hyoco Software with SITA's Common Use Airport Vision Software

- 90% Design Under Review September 2022
- 100% Design Due Oct 2022

#### 12