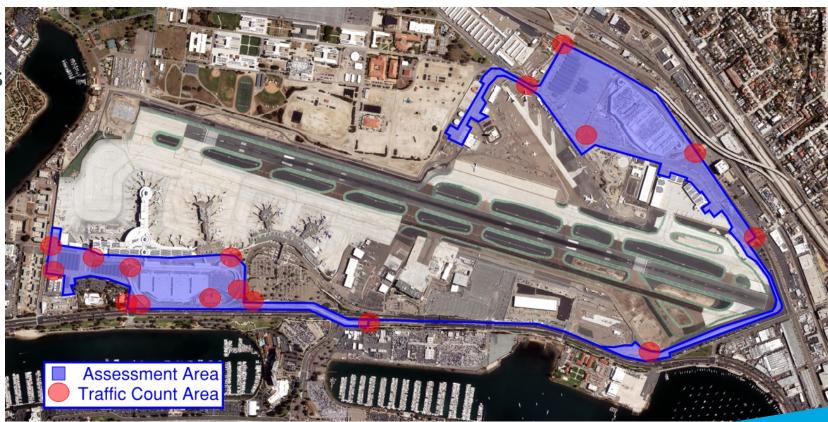

### CIP 104299: Off-Airport Intersection and Roadway Segment Improvements

Project Manager: Megan Ulery Project Sponsor: Brendan Reed Project Budget: \$17M Project Phase: Schematic Design Environmental Entitlements Clearance: Yes

#### SCOPE

 Off-Airport Intersection and Roadway Improvements Required by Mitigation Measures Outlined in the ADP CEQA FEIR

### **PROJECT MILESTONES**

- Final Design Start: Sept 2022
- Construction Start: March 2024

**KEY MAP** 

by others