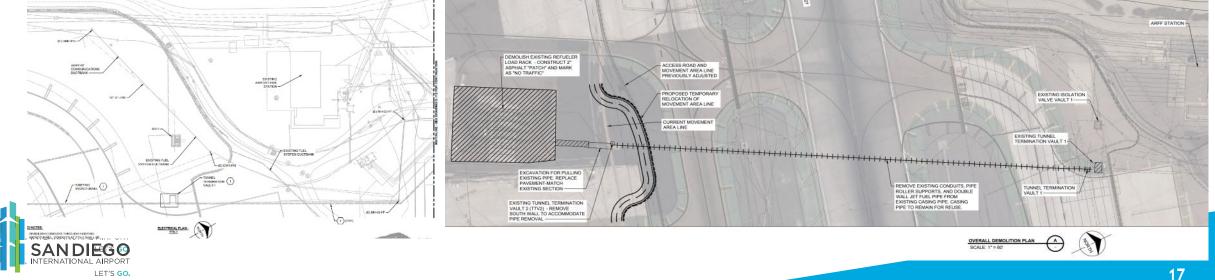

### TIP 21005: SAN Fuel Rack Demo & Line Replacement

Project Manager: Gunther Liedl Construction Budget: \$7.7 M Status: Design Review Environmental Entitlements Clearance: Yes

#### SCOPE

• Demolition Of Existing East Refueler Load Rack and Upsizing of Existing Transfer Line Within Existing Casing Pipe Located Under Runway

- Construction Start: June 6, 2022
- Completion: August 15, Demo of East Fuel Rack completed