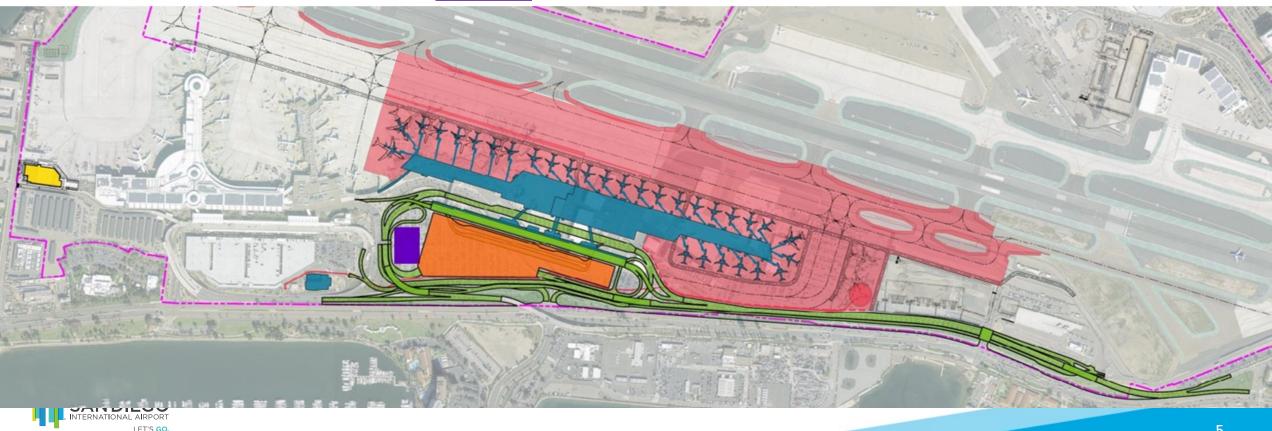

### New Terminal 1 (NT1) OVERALL PROGRAM SCOPE

- Package 1 Terminal and Roadways
  Package 2 Airside Improvements
  Package 3 Administration Building
  - Future Transit Station