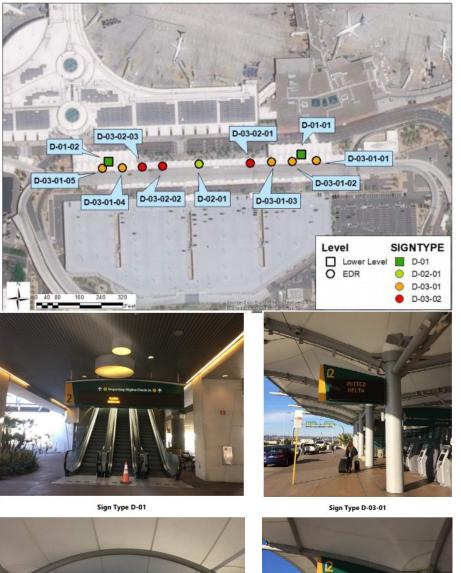

### CIP 104300: Hyoco Digital Sign Replacement at EDR

Project Manager: Lane Boolen Project Sponsor: Jessica Bishop Project Budget: \$2.3M Project Phase: Design & Bid Environmental Entitlements Clearance: Yes

#### SCOPE

 Replace 18 Hyoco Signs on the Elevated Departure Roadway with Modern Digital Signage and Replace Proprietary Hyoco Software with SITA's Common Use Airport Vision Software

- 90% Design Under Review September 2022
- 100% Design Due Oct 2022

#### 12