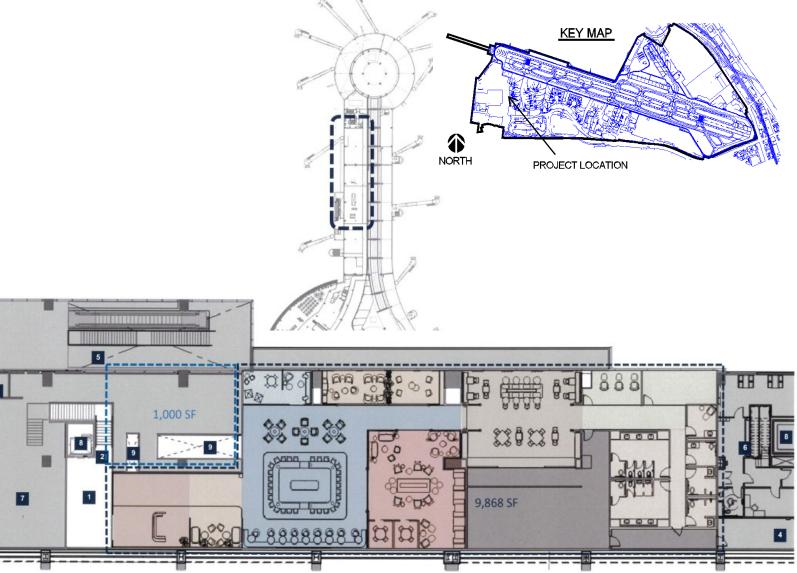

## TIP 22016: Chase Sapphire Common Use Lounge

Project Manager: Manmadh Rebba Construction Budget: \$17.6 M Status: Design Review Environmental Entitlements Clearance: No

### SCOPE

Tenant Build Out at T2W 3<sup>rd</sup>
 Floor for a New Common Use
 Lounge Including Bar, Dining
 Office Space, & VIP Lounge

### **PROJECT MILESTONES**

• Completion: November 2023