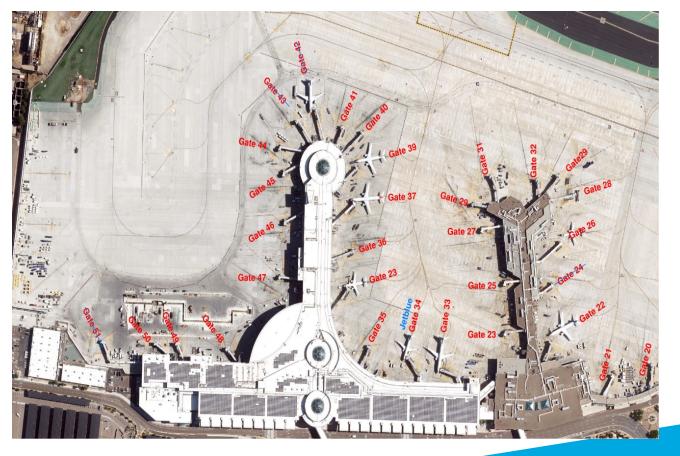

### CIP 104194B: PBB Refurbishments at T2

Project Manager: Hamid Kalantar Project Sponsor: Jeff Rasor Project Budget: \$8.4M Phase: Design & Bid Environmental Entitlements Clearance: Yes

### SCOPE

 PBB Refurbishments at T2 Gates #20 through 51, Includes GPU, PCA, PWC's, Leaking Roofs, Rusted Floors, Safety Shoes

- Condition Assessment: February 2022
- Validation/Project Scope Definition: July 2022
- Start Design: September 2022