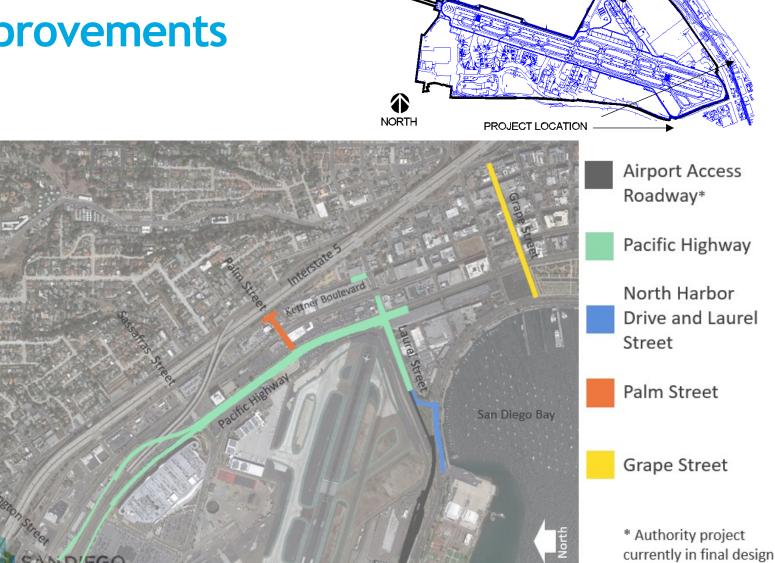

### CIP 104299: Off-Airport Intersection and Roadway Segment Improvements

Project Manager: Megan Ulery Project Sponsor: Brendan Reed Project Budget: \$17M Project Phase: Schematic Design Environmental Entitlements Clearance: Yes

#### SCOPE

 Off-Airport Intersection and Roadway Improvements Required by Mitigation Measures Outlined in the ADP CEQA FEIR

### **PROJECT MILESTONES**

- Final Design Start: Sept 2022
- Construction Start: March 2024

**KEY MAP** 

by others