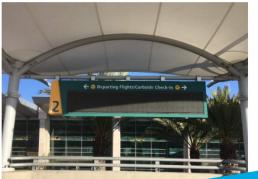

### CIP 104300: Hyoco Digital Sign Replacement at EDR

Project Manager: Lane Boolen Project Sponsor: Jessica Bishop Project Budget: \$2.3M Project Phase: Design & Bid Environmental Entitlements Clearance: Yes

#### SCOPE

 Replace 18 Hyoco Signs on the Elevated Departure Roadway with Modern Digital Signage and Replace Proprietary Hyoco Software with SITA's Common Use Airport Vision Software

- 90% Design Under Review September 2022
- 100% Design Due Oct 2022

#### 12