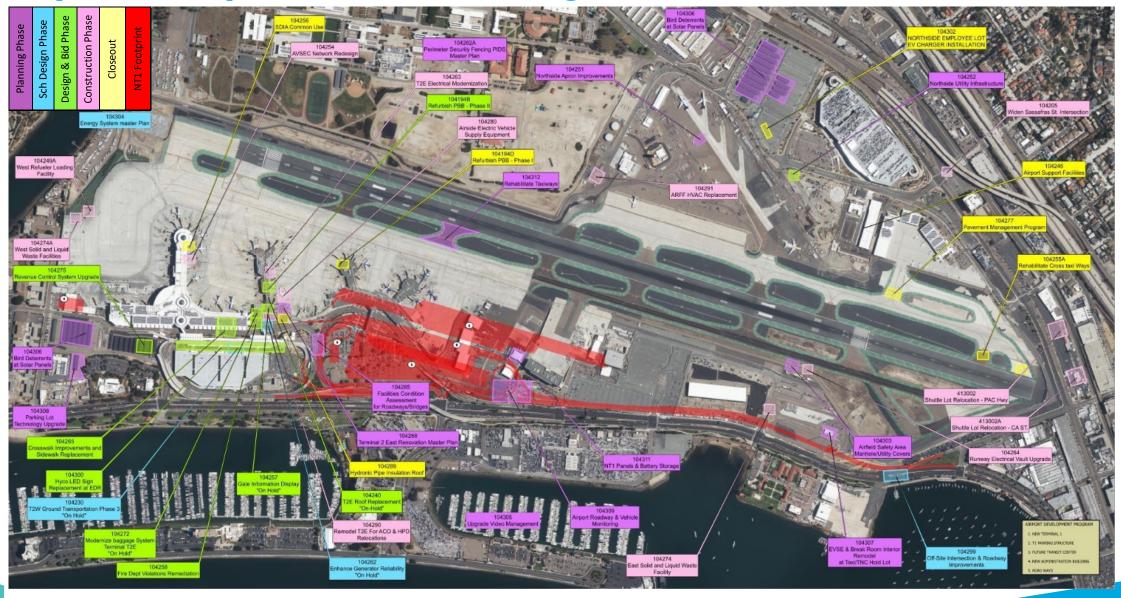

## **Capital Improvement Program Status**

| Project Location   | FY2022-2026 | FY2023-2027 |  |  |
|--------------------|-------------|-------------|--|--|
| Airside            | 20          | 21          |  |  |
| Terminal           | 22          | 21          |  |  |
| Landside/Ancillary | 23          | 22<br>11    |  |  |
| Administrative     | 10          |             |  |  |
| Totals             | 75          | 75          |  |  |

- FY2022 Closeouts 15 projects
- FY2023 New Proposed 15 projects

## FY2023-2027 CIP Program -Project Locations

(in thousands)

| Location             | New T1       | CIP        | Total        |  |
|----------------------|--------------|------------|--------------|--|
| Terminal             | \$ 2,654,962 | \$ 126,194 | \$ 2,781,156 |  |
| Landside & Ancillary | 401,338      | 156,889    | 558,227      |  |
| Airside              | 306,000      | 76,141     | 382,141      |  |
| Administrative       | 102,000      | 48,337     | 150,337      |  |
| Total                | \$ 3,464,300 | \$ 407,561 | \$3,871,861  |  |