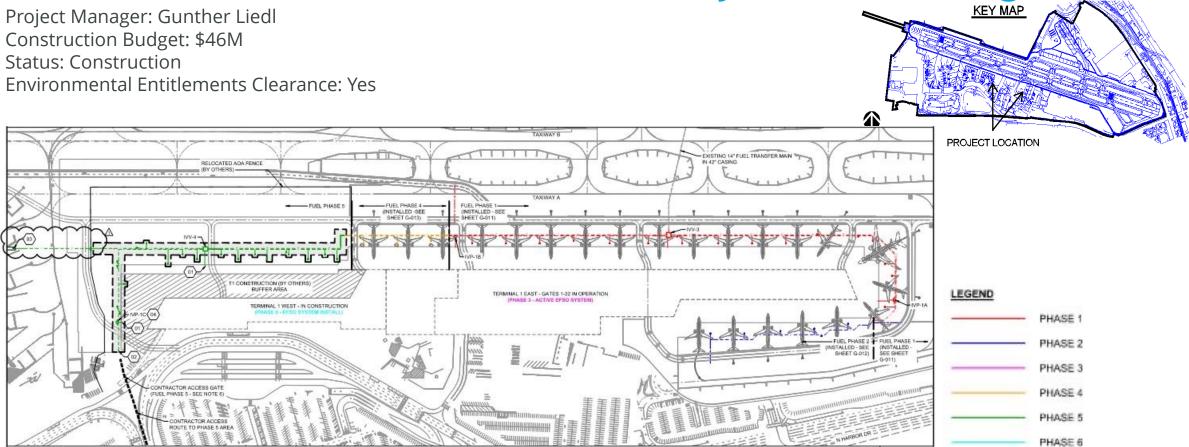

### TIP 21005: SAN Fuel Rack Demo & Line Replacement

Project Manager: Gunther Liedl Construction Budget: \$7.7 M Status: Design Review Environmental Entitlements Clearance: Yes