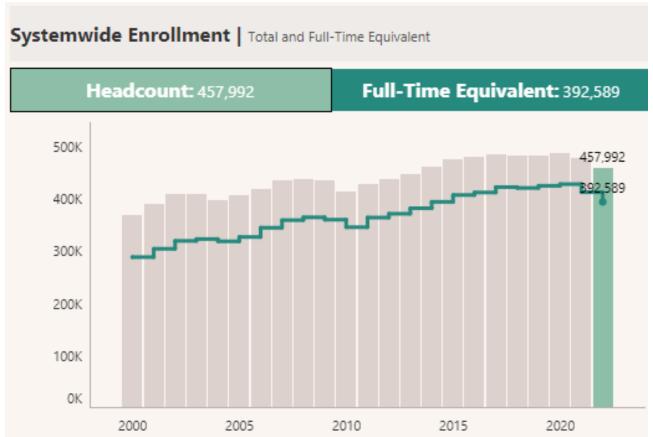

- Half of CSU students are URM
- Nearly half of undergraduates receive the Pell Grant
- Nearly one-third of undergraduates are the first in their families to attend college

**Enrollment Trends in the CSU** 