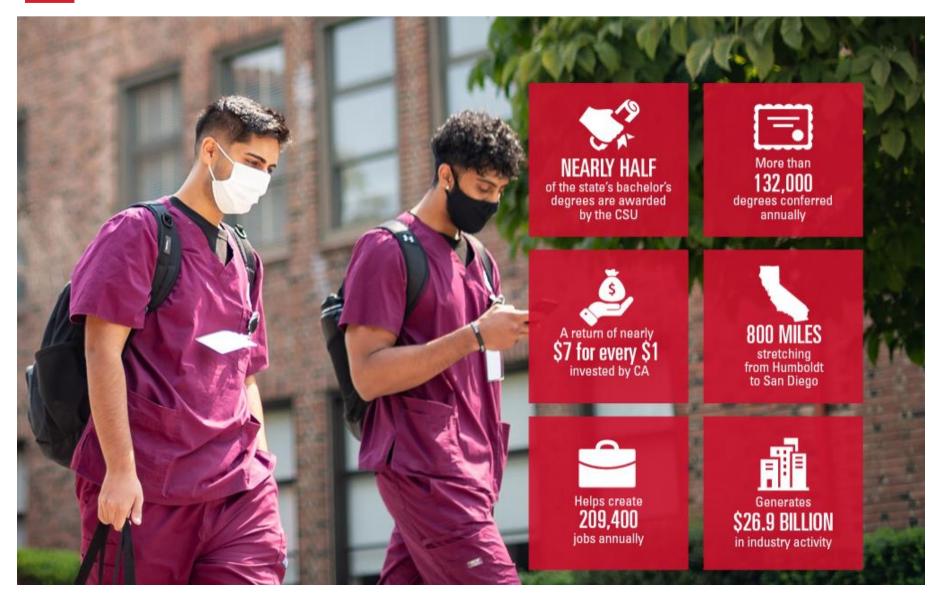

Office of the Chancellor

NATION'S LARGEST four-year public university

23 CAMPUSES and seven off-campus centers 477,000 Students

23 CAMPUSES. ONE UNIVERSITY.

#### **STUDENTS**

CSU students largely come from California and 84% of them remain in the state after graduation, applying the skills and knowledge they have learned to help California's economy thrive.

- Half of CSU students are URM
- Nearly half of undergraduates receive the Pell Grant
- Nearly one-third of undergraduates are the first in their families to attend college

**Enrollment Trends in the CSU** 