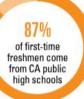

#### **STUDENTS**

CSU students largely come from California and 84% of them remain in the state after graduation, applying the skills and knowledge they have learned to help California's economy thrive.

- Half of CSU students are URM
- Nearly half of undergraduates receive the Pell Grant
- Nearly one-third of undergraduates are the first in their families to attend college

**Enrollment Trends in the CSU** 