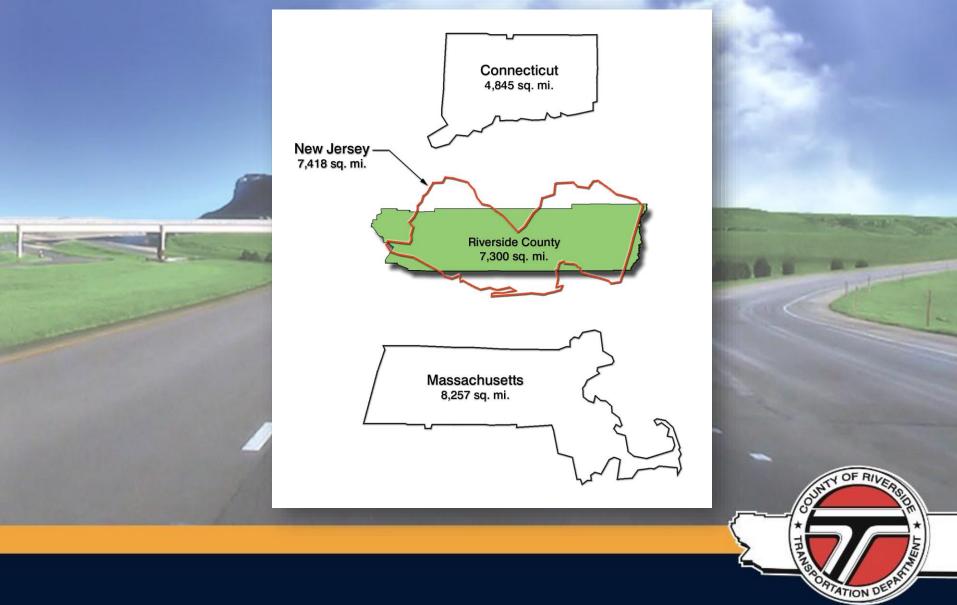

## A LOOK BACK TO THE LAST DECADE...

**Riverside County has 7,300 square miles and is now the 4th largest County in California and 10<sup>th</sup> largest County in the US** 

## **HOW LARGE IS RIVERSIDE COUNTY?**

## **County Maintained Roadway Network**

County covers an area of approximately 7,300 square miles

County-Maintained Roadway System exceeds 2,200 miles

Maintaining 116 Bridges and 445 Traffic Signals (not including the cities)