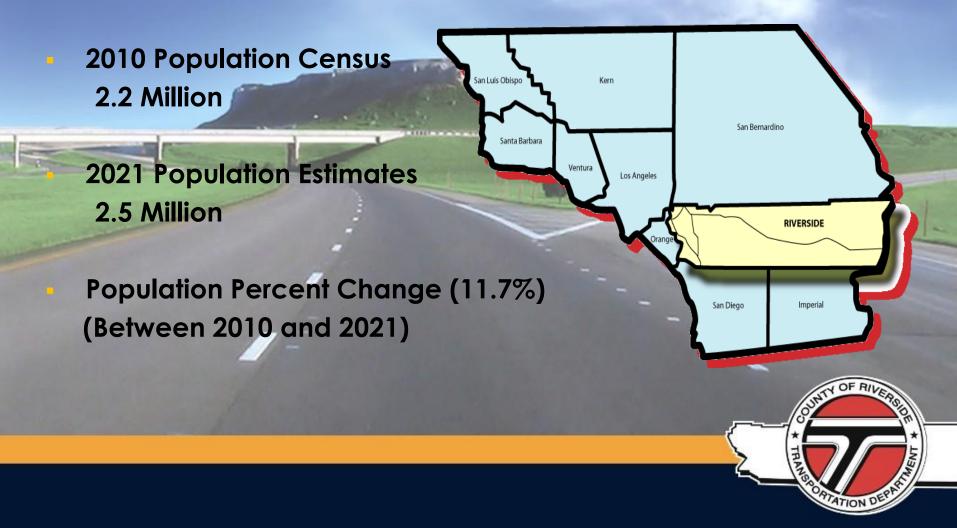

## A LOOK BACK TO THE LAST DECADE...

**Riverside County has 7,300 square miles and is now the 4th largest County in California and 10<sup>th</sup> largest County in the US** 

## **HOW LARGE IS RIVERSIDE COUNTY?**