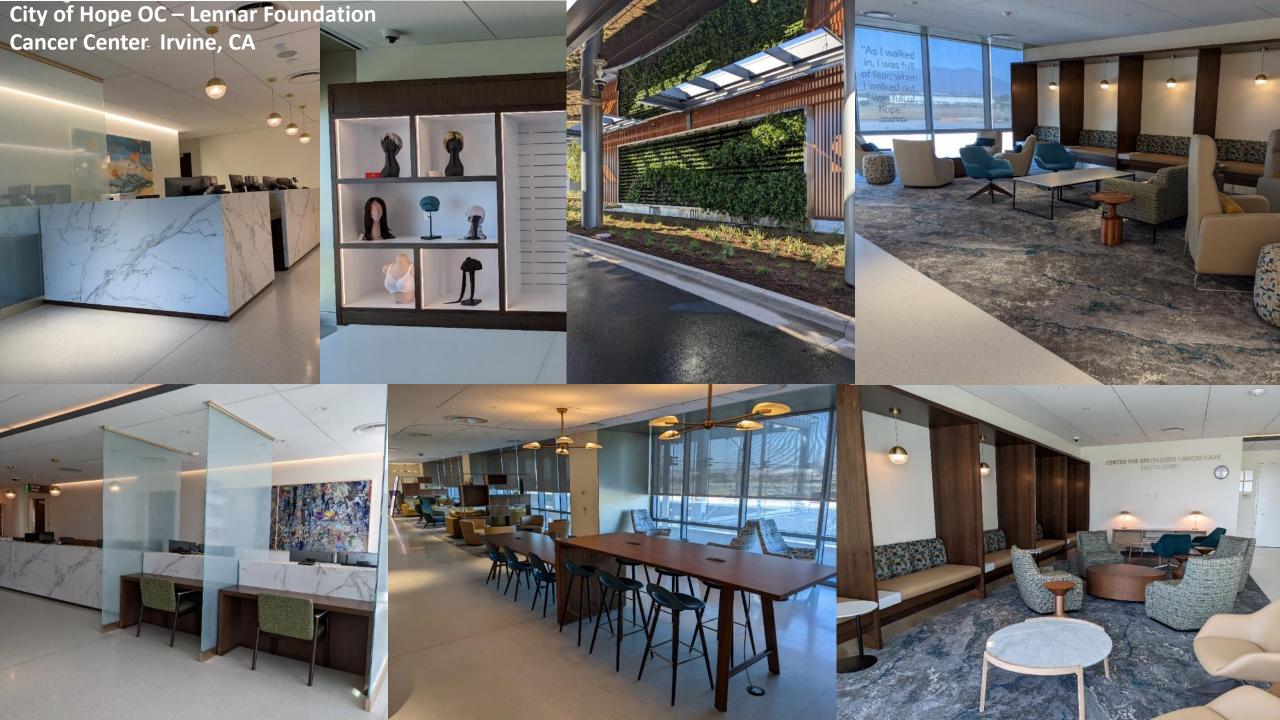

### **Key Achievements**

- Delivered over 1M SF in capital improvements at COH Los Angeles over the last seven years
- COH Orange County Cancer Center (August 2022) and Specialty Cancer Hospital (in Progress)
- Four community practices under hospital license, Upland, South Bay, Huntington Beach, Corona

#### What's Next

- Hope Plaza (Formerly DOC)
  - Completes in 2024
- Central Utility Plant Building
  - Completes in 2024
- Orange County Expansion
  - Cancer Center & Parking Structure
    - Opened 2022
  - Inpatient Hospital
    - **2025 2026**
  - Community practices
- Continued Growth in Community Practices
- National Presence (CTCA)
- 2<sup>nd</sup> Phase of master planning soon to begin