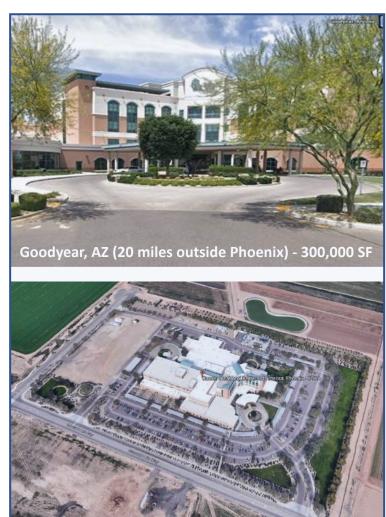

tober 2020 PRO Building (NW Replacement and Campus Compliance Program) PRO - Q4 FY27 Program - Q1 FY30 Central Utility Plant Upgrades Q4 FY24 Surface Parking - Warehouse October 2020 **Big Room Current Projects** June 2020 Completed Projects **Surface Parking - Airgas** August 2020

CITY OF HOPE

### **Key Achievements**

- Delivered over 1M SF in capital improvements at COH Los Angeles over the last seven years
- COH Orange County Cancer Center (August 2022) and Specialty Cancer Hospital (in Progress)
- Four community practices under hospital license, Upland, South Bay, Huntington Beach, Corona





































City of Hope.





















# City of Hope | Orange County Cancer Hospital













### **COH Phoenix, Chicago, & Atlanta (Previously CTCA)**









#### What's Next

- Hope Plaza (Formerly DOC)
  - Completes in 2024
- Central Utility Plant Building
  - Completes in 2024
- Orange County Expansion
  - Cancer Center & Parking Structure
    - Opened 2022
  - Inpatient Hospital
    - **2025 2026**
  - Community practices
- Continued Growth in Community Practices
- National Presence (CTCA)
- 2<sup>nd</sup> Phase of master planning soon to begin