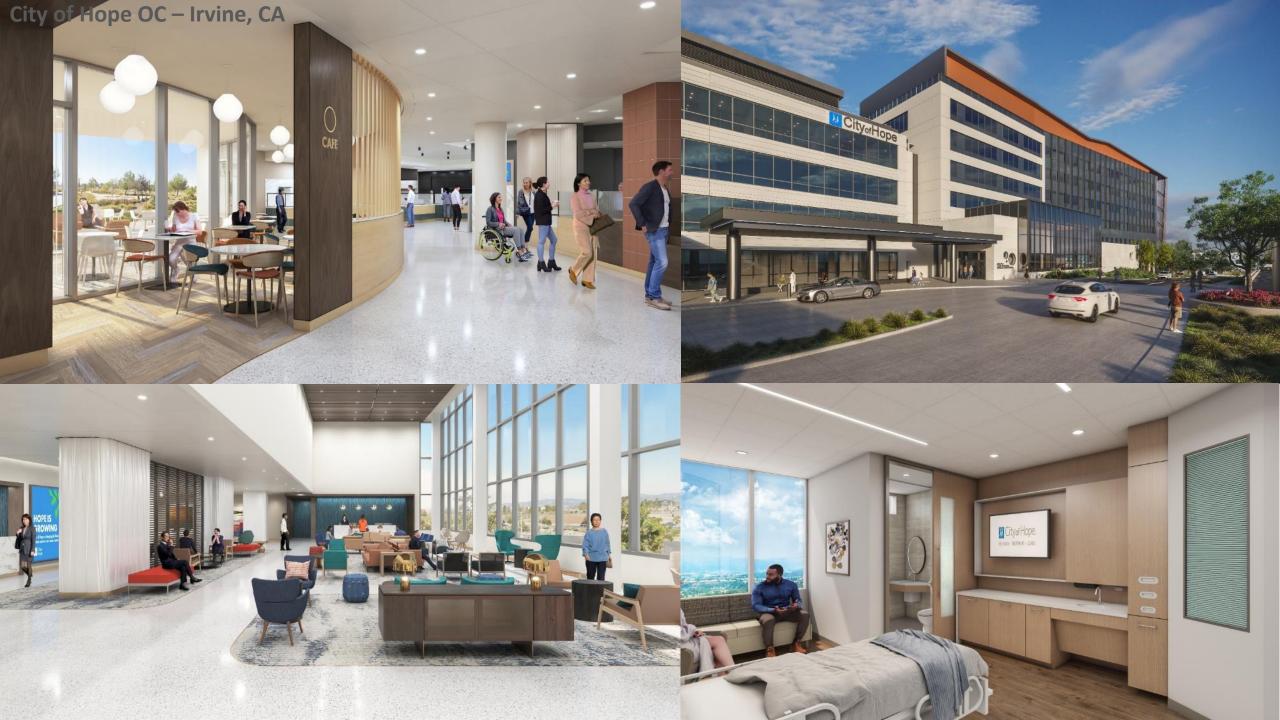

# City of Hope | Orange County Cancer Hospital

#### What's Next

- Hope Plaza (Formerly DOC)
  - Completes in 2024
- Central Utility Plant Building
  - Completes in 2024
- Orange County Expansion
  - Cancer Center & Parking Structure
    - Opened 2022
  - Inpatient Hospital
    - **2025 2026**
  - Community practices
- Continued Growth in Community Practices
- National Presence (CTCA)
- 2<sup>nd</sup> Phase of master planning soon to begin