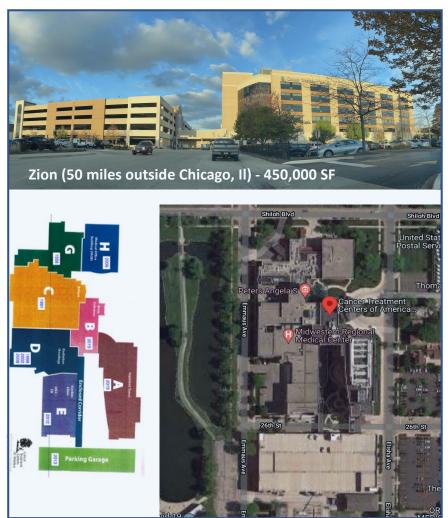

1 October 2020 PRO Building (NW Replacement and Campus Compliance Program) PRO - Q4 FY27 Program - Q1 FY30 Central Utility Plant Upgrades Q4 FY24 Surface Parking - Warehouse October 2020 **Big Room Current Projects** June 2020 Completed Projects **Surface Parking - Airgas** August 2020

CITY OF HOPE

### **Key Achievements**

- Delivered over 1M SF in capital improvements at COH Los Angeles over the last seven years
- COH Orange County Cancer Center (August 2022) and Specialty Cancer Hospital (in Progress)
- Four community practices under hospital license, Upland, South Bay, Huntington Beach, Corona





































City of Hope.





















# City of Hope | Orange County Cancer Hospital













### **COH Phoenix, Chicago, & Atlanta (Previously CTCA)**









#### What's Next

- Hope Plaza (Formerly DOC)
  - Completes in 2024
- Central Utility Plant Building
  - Completes in 2024
- Orange County Expansion
  - Cancer Center & Parking Structure
    - Opened 2022
  - Inpatient Hospital
    - **2025 2026**
  - Community practices
- Continued Growth in Community Practices
- National Presence (CTCA)
- 2<sup>nd</sup> Phase of master planning soon to begin