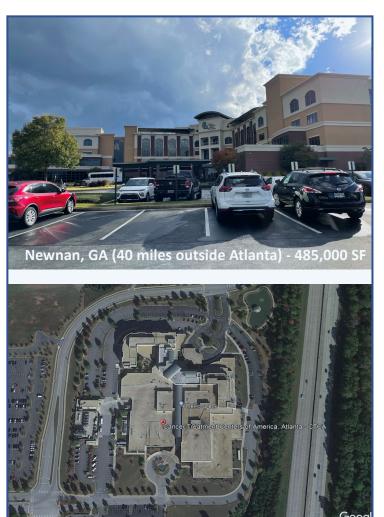

October 2020 PRO Building (NW Replacement and Campus Compliance Program) PRO - Q4 FY27 Program - Q1 FY30 Central Utility Plant Upgrades Q4 FY24 Surface Parking - Warehouse October 2020 **Big Room Current Projects** June 2020 Completed Projects **Surface Parking - Airgas** August 2020

CITY OF HOPE

### **Key Achievements**

- Delivered over 1M SF in capital improvements at COH Los Angeles over the last seven years
- COH Orange County Cancer Center (August 2022) and Specialty Cancer Hospital (in Progress)
- Four community practices under hospital license, Upland, South Bay, Huntington Beach, Corona





































City of Hope.





















# City of Hope | Orange County Cancer Hospital













### **COH Phoenix, Chicago, & Atlanta (Previously CTCA)**









#### What's Next

- Hope Plaza (Formerly DOC)
  - Completes in 2024
- Central Utility Plant Building
  - Completes in 2024
- Orange County Expansion
  - Cancer Center & Parking Structure
    - Opened 2022
  - Inpatient Hospital
    - **2025 2026**
  - Community practices
- Continued Growth in Community Practices
- National Presence (CTCA)
- 2<sup>nd</sup> Phase of master planning soon to begin