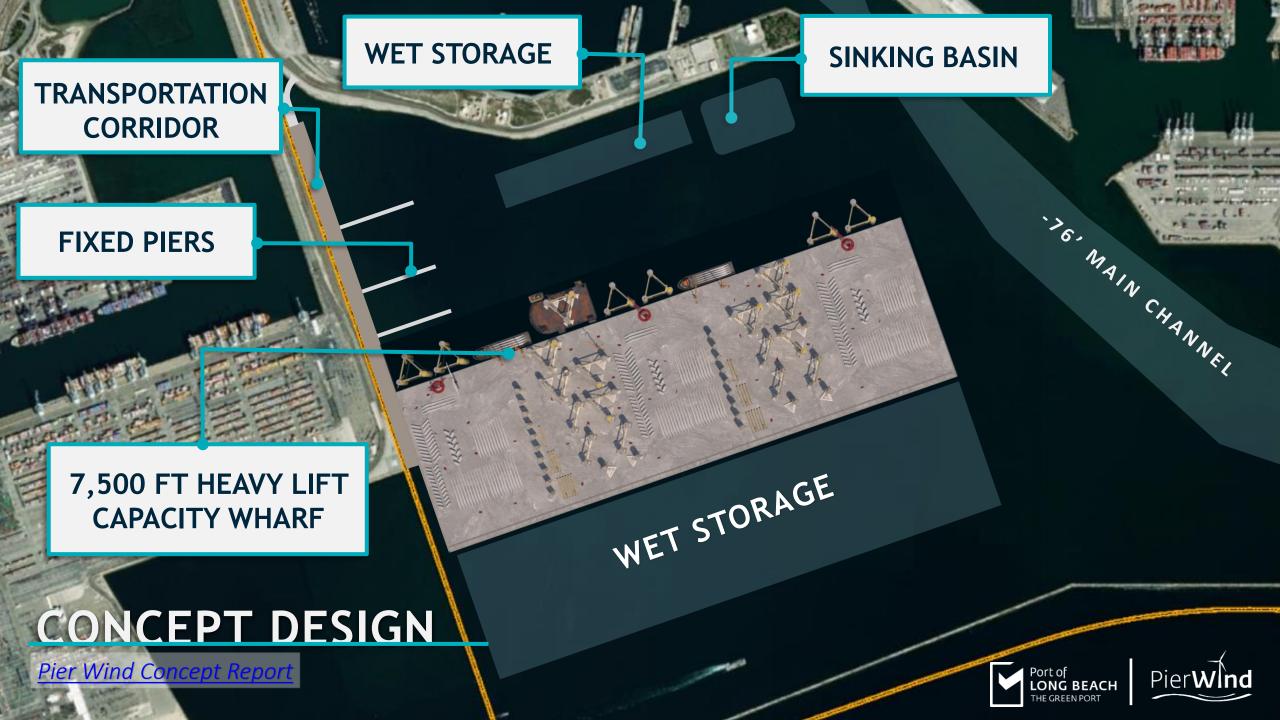

## PIER WIND

STATE'S LARGEST SKILLED MARINE, MANUFACTURING, AND CONSTRUCTION WORKFORCE

#### PART OF LARGEST **INDUSTRIAL PORT COMPLEX IN THE NATION**

**FEDERAL** BREAKWATER

## **UNIQUE QUALITIES OF** PORT OF LONG BEACH

**CENTER OF US SUPPLY CHAIN** WITH EXTENSIVE ROAD, RAIL, AND MARINE TRANSPORTATION **NETWORKS AND SUPPLY CHAIN LOGISTICS** 

**NO AIR HEIGHT RESTRICTIONS** 

6.

-40' to -70

DEEP

**INDUSTRY LEADER IN DEVELOPING LARGE MARINE INFRASTRUCTURE** 

## **BENEFITS SUMMARY**

Positions California and the United States to be at the forefront of floating offshore wind innovation and development

US Goal of 15 GW BY 2035 CA Goal of 25 GW BY 2045

## LARGEST PURPOSE-BUILT OFFSHORE WIND FACILITY

Greenhouse Gasesof Energy