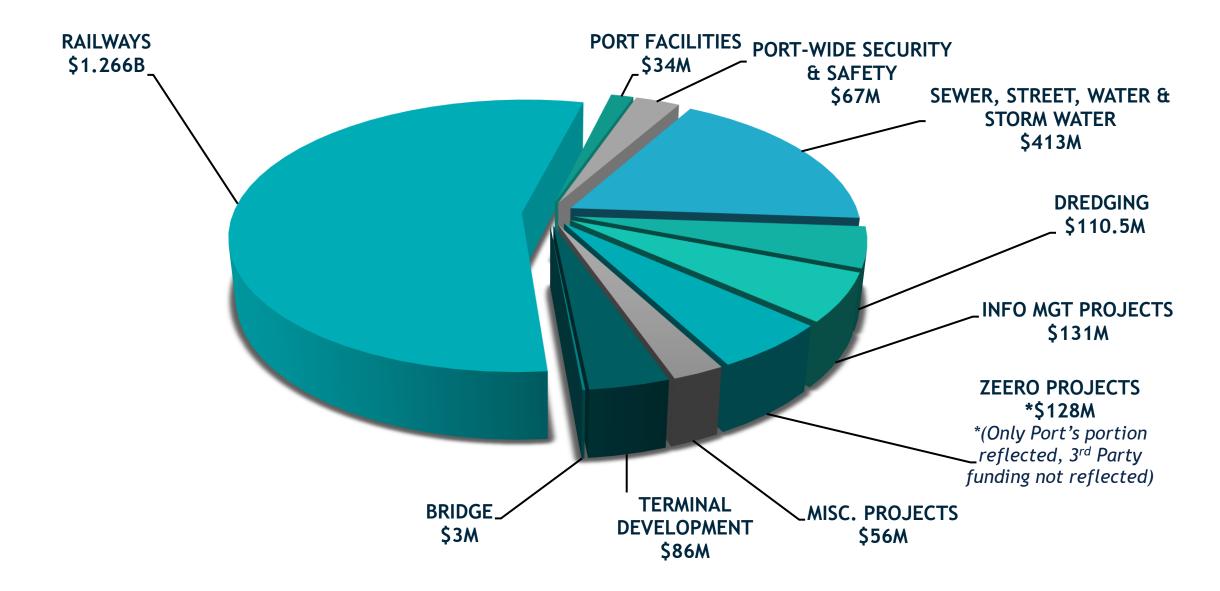

d by the City Council.

## FY 2023 - AWARDS RECEIVED

ABEETLPA Sjection the trean diver a Stor Fretsoat Stagi Bre N.b. 15 SpecialtyBcanstruction ...AWARD-WINNING

2022 Jobn Longastiac Partia ered Charging DepBrojaganof the Kaag

**Double Transport ations of the set form** Transport ation of the set form **Riet**Gvto/Bridge

**Outstanding Port Project 2023** 

Pier E Berth E225USTAINABLE DEVELOPER and Beeking Chastal Bike Trail 2025 tainding Atrophtsening CONECOF THE LARGEST CAPITAL PROGRAM Por EAN PORTION BOILT NATION 2022 John L. Martin Partnered Project of the Year

**Pier E South Exchange Battery Building** 

2023 California Engineering **Excellence** Award

Porto

## COMMUNITY LEADERS IN WORKFORCE DEVELOPMENT







## 10 YEAR CAPITAL PROGRAM FORECAST (FY 2024 - 2033) \$2.3 BILLION





# YEAR OF RAIL



#### CHANNEL DEEPENING PIER A PROJECT

PIER A West

PIER S

PIER T

WEST BASIN /

WIDEN PARTS OF THE MAIN CHANNEL TO -'76 MLLW

PIER B

PIERC

PIER D

PIERE

#### **SCOPE:**

- 7.4 Million Cubic yards of Dredging by the USACE  $\checkmark$ 
  - -55 ft MLLW Container ship channels
  - -80 ft MLLW Main Channel approach

zΣ

mo

Companion Port Infrastructure – Pier J South

Deepening and Breakwater Structural Improvements

PIERH PIER F PIERG PIER J SLIP DREDGE DEEPENING **SUBSTATION** MAIN CHANNEL PIERJ QUEENS GATE ΞΨ PRZO

**DEEPEN APPROACH CHANNEL TO -'80 MLLW**  **DEEPEN WEST BASIN** AND PIER J APPROACH TO -'55 MLLW



## WRDA 2020



EXPANDED USES FOR REPAIR AND REPLACEMENT OF WATERFRONT STRUCTURE



### FORECASTED EXPENDITURES FY2024-FY2033

This necessary work meets