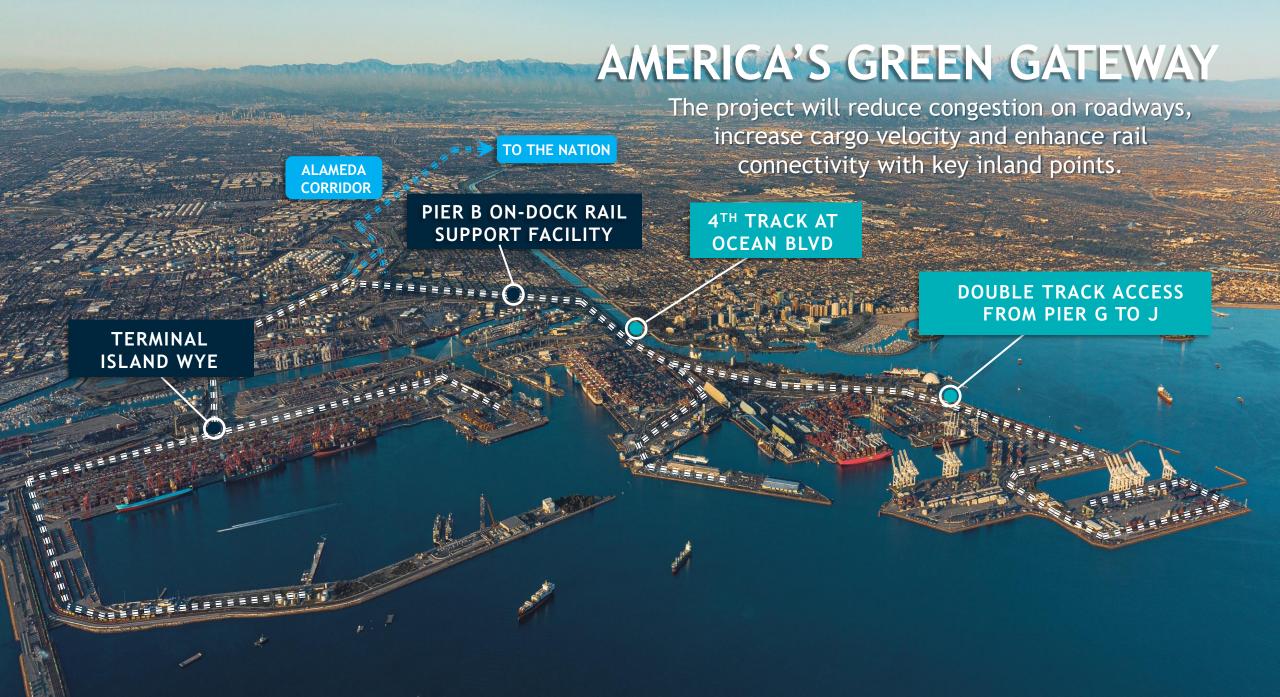

cil.

## FY 2023 - AWARDS RECEIVED

ABEETLPA Sjection the trean diver a Stor Fretsoat Stagi Bre N.b. 15 SpecialtyBcanstruction ...AWARD-WINNING

2022 Jobn Longastiac Partia ered Charging DepBrojaganof the Kaag

**Double Transport ations of the set form** Transport ation of the set form **Riet**Gvto/Bridge

**Outstanding Port Project 2023** 

Pier E Berth E225USTAINABLE DEVELOPER and Beeking Chastal Bike Trail 2025 tainding Atrophtsening CONECOF THE LARGEST CAPITAL PROGRAM Por EAN PORTION BOILT NATION 2022 John L. Martin Partnered Project of the Year

**Pier E South Exchange Battery Building** 

2023 California Engineering **Excellence** Award

Porto

## COMMUNITY LEADERS IN WORKFORCE DEVELOPMENT







## 10 YEAR CAPITAL PROGRAM FORECAST (FY 2024 - 2033) \$2.3 BILLION





# YEAR OF RAIL



#### CHANNEL DEEPENING PIER A PROJECT

PIER A West

PIER S

PIER T

WEST BASIN /

WIDEN PARTS OF THE MAIN CHANNEL TO -'76 MLLW

PIER B

PIERC

PIER D

PIERE

#### **SCOPE:**

- 7.4 Million Cubic yards of Dredging by the USACE  $\checkmark$ 
  - -55 ft MLLW Container ship channels
  - -80 ft MLLW Main Channel approach

zΣ

mo

Companion Port Infrastructure – Pier J South

Deepening and Breakwater Structural Improvements

PIERH PIER F PIERG PIER J SLIP DREDGE DEEPENING **SUBSTATION** MAIN CHANNEL PIERJ QUEENS GATE ΞΨ PRZO

**DEEPEN APPROACH CHANNEL TO -'80 MLLW**  **DEEPEN WEST BASIN** AND PIER J APPROACH TO -'55 MLLW



## WRDA 2020



EXPANDED USES FOR REPAIR AND REPLACEMENT OF WATERFRONT STRUCTURE



### FORECASTED EXPENDITURES FY2024-FY2033

This necessary work meets the definition of