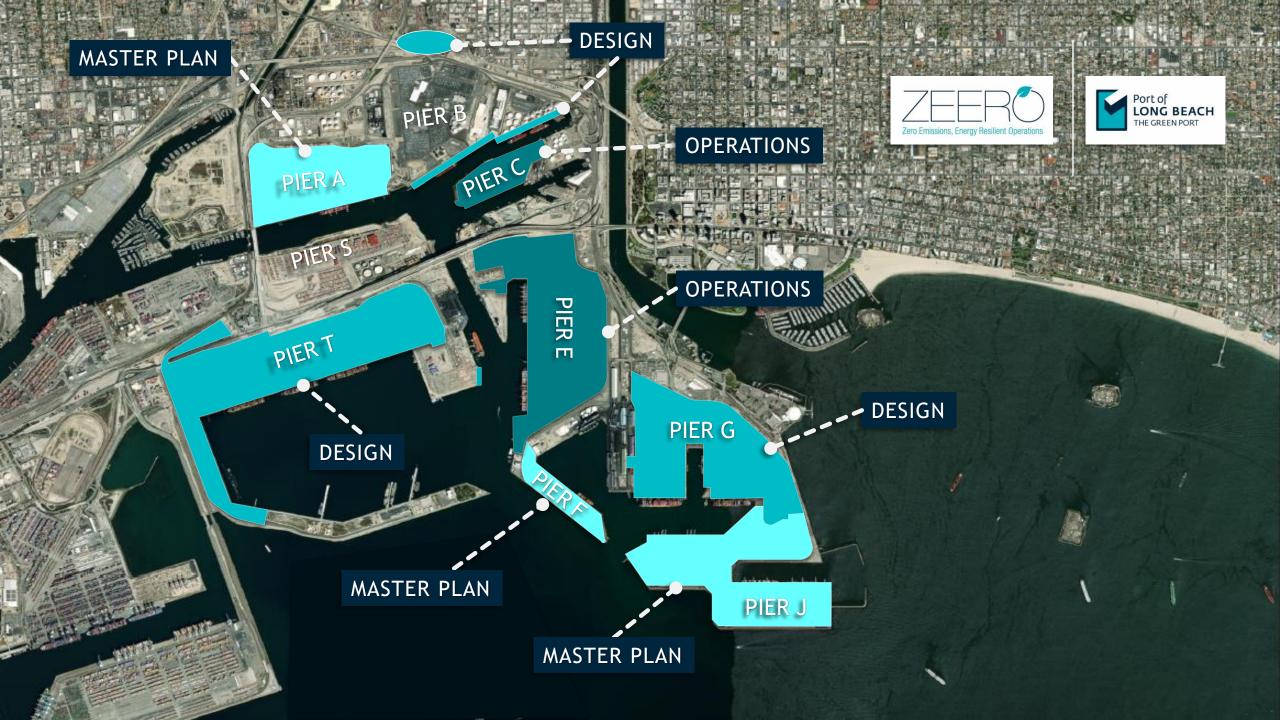

the USACE  $\checkmark$ 
  - -55 ft MLLW Container ship channels
  - -80 ft MLLW Main Channel approach

zΣ

mo

Companion Port Infrastructure – Pier J South

Deepening and Breakwater Structural Improvements

PIERH PIER F PIERG PIER J SLIP DREDGE DEEPENING **SUBSTATION** MAIN CHANNEL PIERJ QUEENS GATE ΞΨ PRZO

**DEEPEN APPROACH CHANNEL TO -'80 MLLW**  **DEEPEN WEST BASIN** AND PIER J APPROACH TO -'55 MLLW



## WRDA 2020



EXPANDED USES FOR REPAIR AND REPLACEMENT OF WATERFRONT STRUCTURE



### FORECASTED EXPENDITURES FY2024-FY2033

This necessary work meets the definition of expanded uses authorized under WRDA 2020

#### **PURPOSE:**

A preview of the Port of Long Beach's programmed waterfront structure maintenance and rehabilitation work.



## ZERO EMISSIONS EQUIPMENT & INFRASTRUCTURE



## **CONSUMPTION WITH FULL ELECTRIFICATION**



Compound Annual Growth Rate (CAGR) from POLB Cargo Forecasts

## PIER WIND

STATE'S LARGEST SKILLED MARINE, MANUFACTURING, AND CONSTRUCTION WORKFORCE

#### PART OF LARGEST **INDUSTRIAL PORT COMPLEX IN THE NATION**

**FEDERAL** BREAKWATER

## **UNIQUE QUALITIES OF** PORT OF LONG BEACH

**CENTER OF US SUPPLY CHAIN** WITH EXTENSIVE ROAD, RAIL, AND MARINE TRANSPORTATION **NETWORKS AND SUPPLY CHAIN LOGISTICS** 

**NO AIR HEIGHT RESTRICTIONS** 

6.

-40' to -70

DEEP

**INDUSTRY LEADER IN DEVELOPING LARGE MARINE INFRASTRUCTURE** 







## **BENEFITS SUMMARY**

Positions California and the United States to be at the forefront of floating offshore wind innovation and development

US Goal of 15 GW BY 2035 CA Goal of 25 GW BY 2045

## LARGEST PURPOS