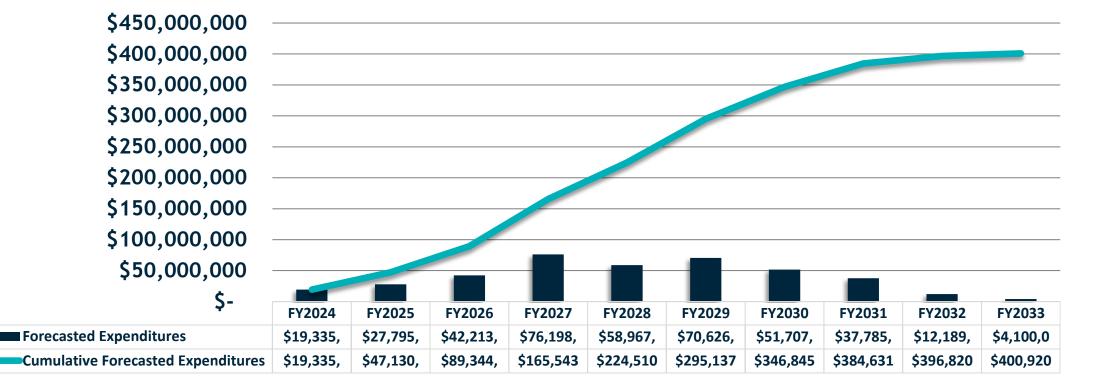

### FORECASTED EXPENDITURES FY2024-FY2033

This necessary work meets the definition of expanded uses authorized under WRDA 2020

#### **PURPOSE:**

A preview of the Port of Long Beach's programmed waterfront structure maintenance and rehabilitation work.