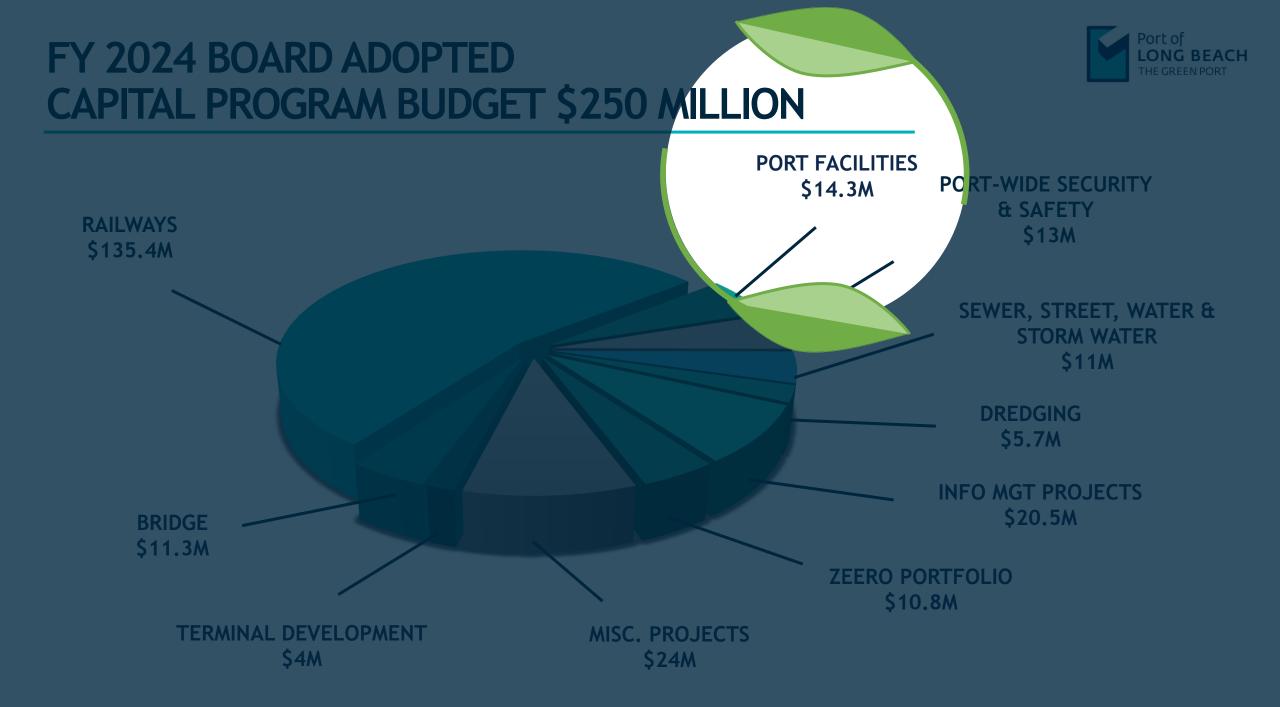

nt the Port's Executive Director are appointed by the Mayor and confirmed by the City Council.

## FY 2023 - AWARDS RECEIVED

ABEETLPA Sjection the trean diver a Stor Fretsoat Stagi Bre N.b. 15 SpecialtyBcanstruction ...AWARD-WINNING

2022 Jobn Longastiac Partia ered Charging DepBrojaganof the Kaag

**Double Transport ations of the set form** Transport ation of the set form **Riet**Gvto/Bridge

**Outstanding Port Project 2023** 

Pier E Berth E225USTAINABLE DEVELOPER and Beeking Chastal Bike Trail 2025 tainding Atrophtsening CONECOF THE LARGEST CAPITAL PROGRAM Por EAN PORTION BOILT NATION 2022 John L. Martin Partnered Project of the Year

**Pier E South Exchange Battery Building** 

2023 California Engineering **Excellence** Award

Porto

## COMMUNITY LEADERS IN WORKFORCE DEVELOPMENT







## 10 YEAR CAPITAL PROGRAM FORECAST (FY 2024 - 2033) \$2.3 BILLION





# YEAR OF RAIL



#### CHANNEL DEEPENING PIER A PROJECT

PIER A West

PIER S

PIER T

WEST BASIN /

WIDEN PARTS OF THE MAIN CHANNEL TO -'76 MLLW

PIER B

PIERC

PIER D

PIERE

#### **SCOPE:**

- 7.4 Million Cubic yards of Dredging by the USACE  $\checkmark$ 
  - -55 ft MLLW Container ship channels
  - -80 ft MLLW Main Channel approach

zΣ

mo

Companion Port Infrastructure – Pier J South

Deepening and Breakwater Structural Improvements

PIERH PIER F PIERG PIER J SLIP DREDGE DEEPENING **SUBSTATION** MAIN CHANNEL PIERJ QUEENS GATE ΞΨ PRZO

**DEEPEN APPROACH CHANNEL TO -'80 MLLW**  **DEEPEN WEST BASIN** AND PIER J APPROACH TO -'55 MLLW



## WRDA 2020



EXPANDED USES FOR REPAIR AND REPLACEMENT OF WATERFRONT STRUCTURE