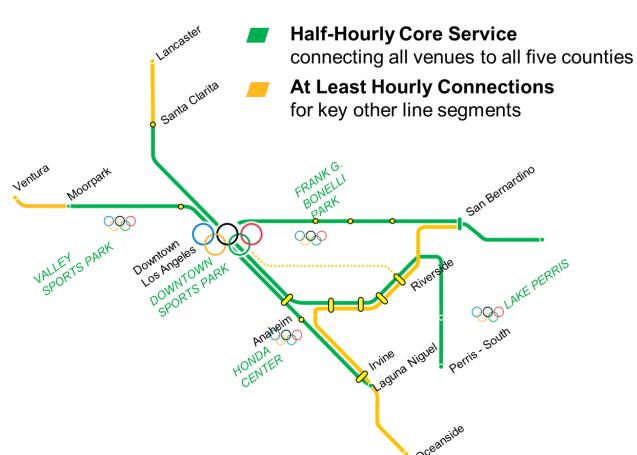

.A.)
- **6** Marengo Siding Extension
- **6** El Monte Siding Extension
- Rancho Cucamonga Siding Extension
- **8** Hobart to Commerce Capacity Improvements
- Fullerton Interlocker (incl. Atwood-Esperanza 3rd Track)
- ( Signal Improvements (Atwood-Orange)
- 1 Irvine Station Improvements
- (2) Signal Improvements (Avery-Songs)
- Serra Siding Extension
- Riverside Downtown Station Improvements
- (B) Link Union Station
- **(6)** Orange County Maintenance Facility
- Tyler Ave and Cogswell Rd Grade Crossing Improvements
- (B) Signal Improvements (La Palma-Avery)
- (1) Balboa Double Track Extension
- @ Canyon Siding Extension
- 2 Lancaster Terminal Improvements

\*Note: Link US Phase A includes Metrolink's LAUS RYRM Project

**\$2.4B**Secured

SCORE Phase I

# Metrolink service vision for LA28





Phase I Construction Schedule Overview

## Metrolink Rehabilitation Program

- Condition, Performance, & Age-based assessment of all assets
  - Track, Structures, C&S systems

Back log: \$800M





## Upcoming **Procurements**

- State of Good Repair
  - Central Maintenance Facility (CMF) Switch Gear IFB currently posted Jan 17<sup>th</sup>
  - Track & Structures Job Order Contract ~\$5M IFB Jan. '25
  - FY23 Orange Sub Track Rehab ~\$5M IFB Feb. '25
  - Valley Sub Track Rehab ~\$6M IFB March '25
  - FY24 Orange Sub Track Rehab ~\$6M IFB May '25
  - CMF facility upgrades ~\$4M IFB Spring '25
  - Arroyo Seco Bridge Replacement ~\$4M IFB Spring '25
  - Arroyo Simi Bridges Scour Protection ~\$7M IFB Fall '25
  - Pacific Surfliner Track/Structures/Tunnels Rehab ~\$20M IFB Fall '25
- SCORE