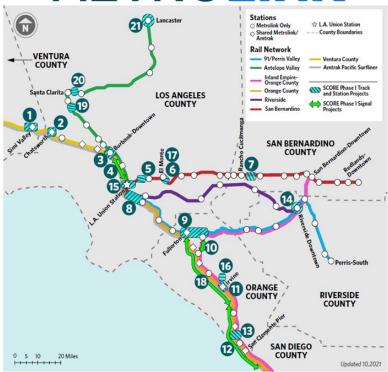

### SCORE PHASE 1 PROJECTS

- Simi Valley Double Track
- Chatsworth Station Improvements
- Burbank Junction Speed Improvements
- Signal Improvements (Burbank-L.A.)
- **6** Marengo Siding Extension
- **6** El Monte Siding Extension
- Rancho Cucamonga Siding Extension
- **8** Hobart to Commerce Capacity Improvements
- Fullerton Interlocker (incl. Atwood-Esperanza 3rd Track)
- ( Signal Improvements (Atwood-Orange)
- 1 Irvine Station Improvements
- (2) Signal Improvements (Avery-Songs)
- Serra Siding Extension
- Riverside Downtown Station Improvements
- (B) Link Union Station
- **(6)** Orange County Maintenance Facility
- Tyler Ave and Cogswell Rd Grade Crossing Improvements
- (B) Signal Improvements (La Palma-Avery)
- (1) Balboa Double Track Extension
- @ Canyon Siding Extension
- 2 Lancaster Terminal Improvements

\*Note: Link US Phase A includes Metrolink's LAUS RYRM Project

**\$2.4B**Secured

SCORE Phase I