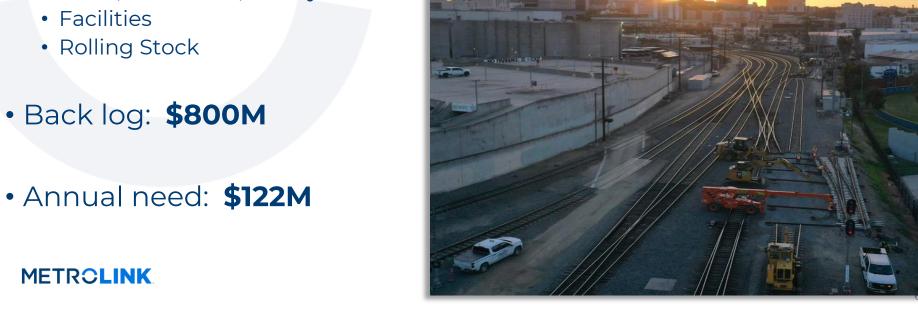

## Metrolink Rehabilitation Program

- Condition, Performance, & Age-based assessment of all assets
  - Track, Structures, C&S systems

Back log: \$800M