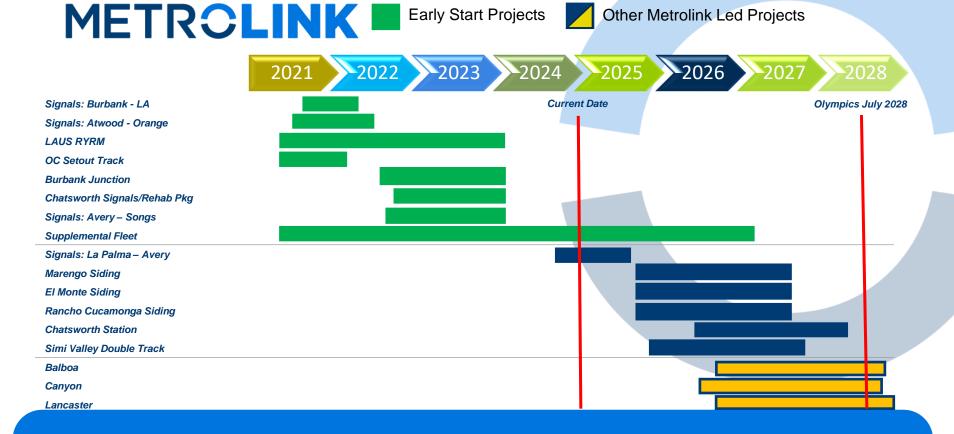

### SCORE PHASE 1 PROJECTS

- Simi Valley Double Track
- Chatsworth Station Improvements
- Burbank Junction Speed Improvements
- Signal Improvements (Burbank-L.A.)
- **6** Marengo Siding Extension
- **6** El Monte Siding Extension
- Rancho Cucamonga Siding Extension
- **8** Hobart to Commerce Capacity Improvements
- Fullerton Interlocker (incl. Atwood-Esperanza 3rd Track)
- ( Signal Improvements (Atwood-Orange)
- 1 Irvine Station Improvements
- (2) Signal Improvements (Avery-Songs)
- Serra Siding Extension
- Riverside Downtown Station Improvements
- (B) Link Union Station
- **(6)** Orange County Maintenance Facility
- Tyler Ave and Cogswell Rd Grade Crossing Improvements
- (B) Signal Improvements (La Palma-Avery)
- (1) Balboa Double Track Extension
- @ Canyon Siding Extension
- 2 Lancaster Terminal Improvements

\*Note: Link US Phase A includes Metrolink's LAUS RYRM Project

**\$2.4B**Secured

SCORE Phase I

# Metrolink service vision for LA28

Phase I Construction Schedule Overview