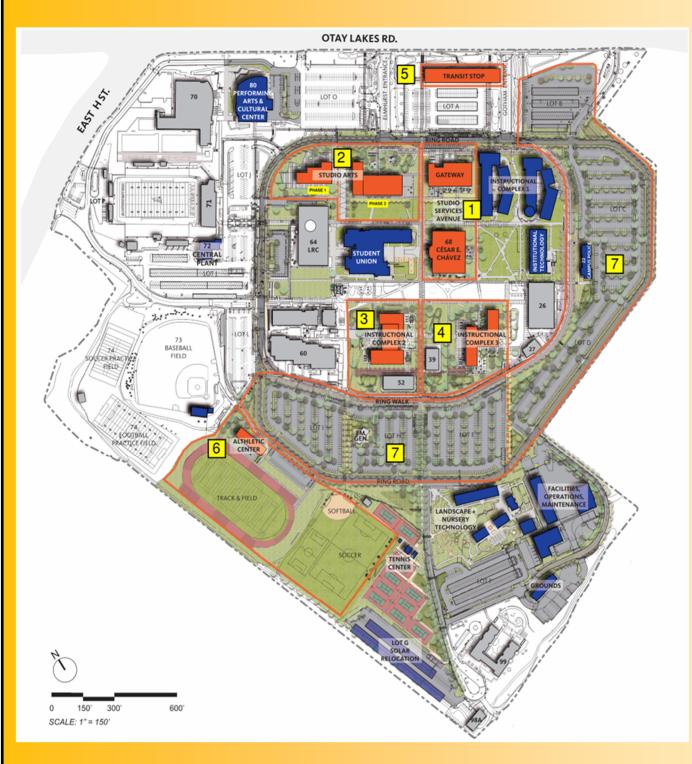

#### 1 STUDENT SERVICES AVENUE

Demolition of buildings 12,13, 14, 16 and associated site

Construction of Gateway Building New construction, 2-story Size: 40,000 GSF

#### **CESAR E. CHAVEZ RENOVATION**

Interior Renovation Size: 33,000 GSF

# 2 STUDIO ARTS COMPLEX

DEMOLITION: buildings 83, 84, 85, 87, 88 and associated

site work

New Construction of 2 Story

Size: 60.000 GSF

# 3 INSTRUCTIONAL COMPLEX #2

DEMOLITION: buildings 52, 53A, 54A, 55A, 56A, 57A, 58A, 59A and associated site work

New Construction (multiple buildings) of 2 Story

Size: 55,000-60,000 GSF

# **4 INSTRUCTIONAL COMPLEX #3**

DEMOLITION: buildings 28, 29, 33, 34, 35, 36, 37 and associated site work

New Construction (multiple buildings) of 2 Story

Size: 50,000 GSF

#### **5 TRANSIT STOP**

#### 6 TRACK AND ATHLETIC SUPPORT

New Construction, 1 Story

Size: 9.000 GSF

New Artificial turf, removable bleachers, site lighting

# 7 PARKING, RING ROAD AND RING WALK CAMPUS INFRASTRUCTURE

RECLAIMED WATER